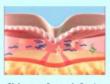

Skin surface defects before treatment

The amount injected immediately fills the depression to make up for the skin defect

After a few days, the body will absorb Sculptra water, the depression will be slightly deepened