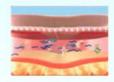

Skin surface defects before treatment

The amount injected immediately fills the depression to make up for the skin defect

After a few days, the body will absorb Sculptra water, the depression will be slightly deepened

Connective tissue gathers naturally, smoothing out wrinkles and sunken

Significant improvement was seen after six weeks, and more severe sunken required further treatment

008619931162089

info@tiantianbike.com