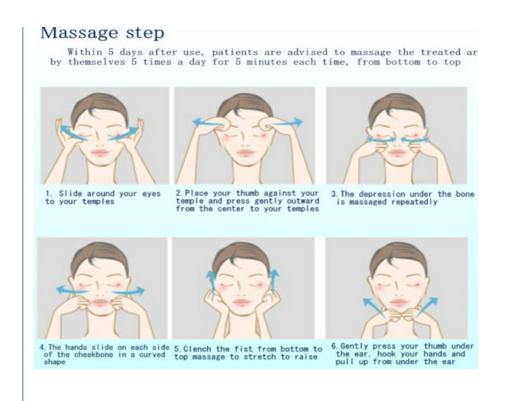

#### What is the usual treatment protocol for dermal fillerss?

On average, a minimum of three treatment sessions are needed over a period of several months. The number of injection sessions and the length of time between sessions vary from person to person. Older patients, thinner patients, and patients who exercise extensively may require more product or more treatment sessions.