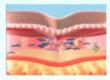

Skin surface defects before treatment

The amount injected immediately fills the depression to make up for the skin defect

After a few days, the body will absorb Sculptra water, the depression will be slightly deepened

Connective tissue gathers naturally, smoothing out wrinkles and sunken

Significant improvement was seen after six weeks, and more severe sunken required further treatment

008619931162089

info@tiantianbike.com