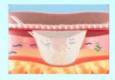

Connective tissue gathers naturally, smoothing out wrinkles and sunken

Significant improvement was seen after six weeks, and more severe sunken required further treatment

008619931162089

info@tiantianbike.com