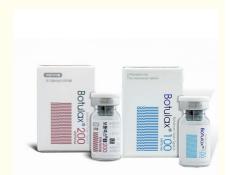

# Botulax 100iu nabota meditoxin

# **Product Specification**

Product Name: Botulax

• Type: 100iu 150iu 200iu

Brand: Meditoxin
Brand 1: Botox
Brand 2: Innotox
Color: White Powder

• Purity: 99%

 Ingredient: Clostridium Botulinum Toxins Type A
 Highlight: Botulax 100iu Botulinum Toxin Injections, 99% type a botox, Botulax 100iu type a botox

## **Product Description**

Botox Nabota Hutox Botulax Botulinum Toxin Type A Injections Innotox 100iu 200iu Meditoxin

#### **Product information**

- 1. Introduction:
- BOTULAX, Botulinum Toxin A is the number one non surgical cosmetic procedure for both men and women which is produced from fermentation of Hall strain Clostridium.
- Botulax 100 iu contains 100 units (U) of Clostridium botulinum toxin type A, 0.5 milligrams of albumin (human)and 0.9 milligrams of sodium chloride in a sterile, vacuum-dried from without a preservative.