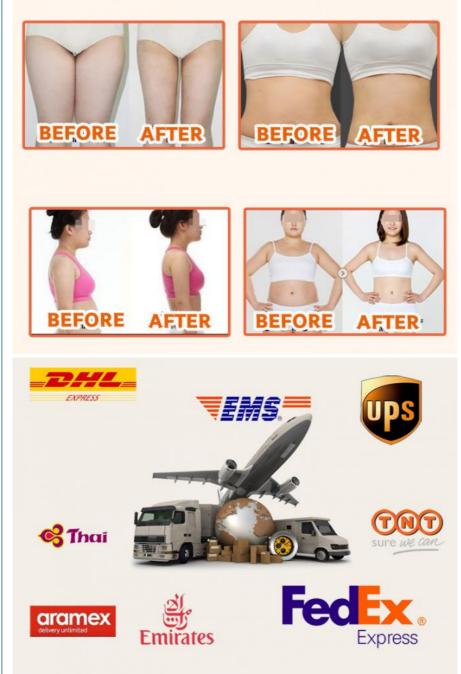

### 2 : How long will it take until I get my order ?

A : EU orders will take 2-4 days and other worldwide destinations such as the Far East will take between 2 - 10 days

### Q : How do you ship ? What carrier is used ?

A : We ship daily Mondays-fridays Orders received on weekends will be shipped the following business day . We usell the leading forwarding servicesding on where you are All orders are sent using a fully tracked service andyou will be sent an a tracking number so you can trace your goods all the way from dispatch to arrival