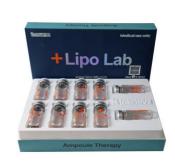

## high Quality Lipo Lab ppcs solution loss fat dissolving Slimming Injection Injection Injection Lipo Lab 8ml x 10vail

## high Quality Lipo Lab ppcs solution loss fat dissolving Slimming Injection Injection Injection Lipo Lab 8ml x 10vail

Lipo Lab PPC Solution is a direct fat dissolver that injects PPC (Phosphatidylcholine), Sodium Deoxycholate, and L-Carnitine into fat deposits to destroy the fat cells. Sodium Deoxycholate destroys the fat cell membranes, after which PPC dissolves the fat cells and L-Carnitine helps excrete them from the body.

|                           | product name | lipo lab ppcs solution injection loss fat loss weight |  |
|---------------------------|--------------|-------------------------------------------------------|--|
|                           | size         | 8 ml x 10 vails /box                                  |  |
|                           | effects      | loss fat loss weight slimming                         |  |
| Major parts of injections |              |                                                       |  |