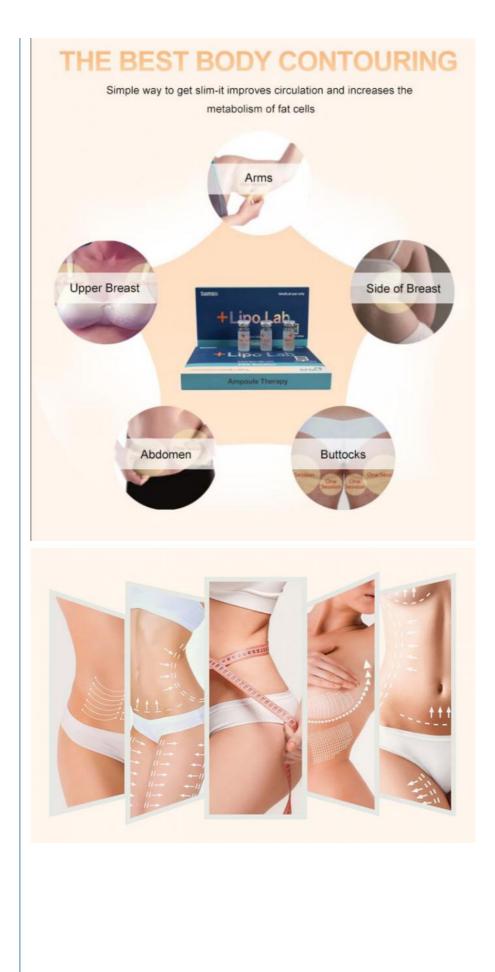

Major parts of injections

- 1. Double chin : Facial layer of fat which makes thick neck and double chin
- 2. Armpit, forearms : Armpit lines of the front part of arms, forearms around the triceps

3. Back : Brassiere line which gets a style of dressing disheveled 4.

Abdominal region, ribs(love handle) : abdominal region and weighty ribs on both sides, love handle on the rear side 5. Hip : Line under a hip which is connected to thighs 6. Thighs : External or internal lines which jiggle due to excessive fatty layers

## Simple way to get slim-it improves circulation and increases the metabolism of fat cells