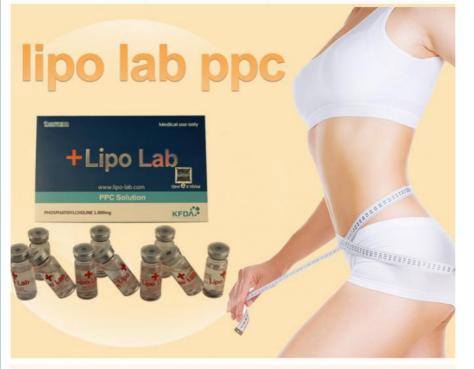

## Simple way to get slim-it improves circulation and increases the metabolism of fat cells

# LIPO LAB PPC

V/S Line Lineament Re-modeling Minimize Program 10 Times Manage (5 Weeks Program):Twice per Week Manage LIPO PPC Line management can not be mixed with other products LIPO PPC management products should be up to the effects of the Best of Destination