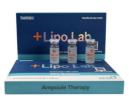

## high Quality Lipo Lab ppcs solution loss fat dissolving Slimming Injection Injection Injection Lipo Lab 8ml x 10vail

## high Quality Lipo Lab ppcs solution loss fat dissolving Slimming Injection Injection Injection Lipo Lab 8ml x 10vail

Lipo Lab PPC Solution is a direct fat dissolver that injects PPC (Phosphatidylcholine), Sodium Deoxycholate, and L-Carnitine into fat deposits to destroy the fat cells. Sodium Deoxycholate destroys the fat cell membranes, after which PPC dissolves the fat cells and L-Carnitine helps excrete them from the body.

|                           | product name | lipo lab ppcs solution injection loss fat loss weight |  |
|---------------------------|--------------|-------------------------------------------------------|--|
|                           | size         | 8 ml x 10 vails /box                                  |  |
|                           | effects      | loss fat loss weight slimming                         |  |
| Major parts of injections |              |                                                       |  |