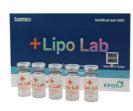

## high Quality Lipo Lab ppcs solution loss fat dissolving Slimming Injection Injection Injection Lipo Lab 8ml x 10vail

## high Quality Lipo Lab ppcs solution loss fat dissolving Slimming Injection Injection Injection Lipo Lab 8ml x 10vail

Lipo Lab PPC Solution is a direct fat dissolver that injects PPC (Phosphatidylcholine), Sodium Deoxycholate, and L-Carnitine into fat deposits to destroy the fat cells. Sodium Deoxycholate destroys the fat cell membranes, after which PPC dissolves the fat cells and L-Carnitine helps excrete them from the body.

|                           | product name | lipo lab ppcs solution injection loss fat loss weight |  |
|---------------------------|--------------|-------------------------------------------------------|--|
|                           | size         | 8 ml x 10 vails /box                                  |  |
|                           | effects      | loss fat loss weight slimming                         |  |
| Major parts of injections |              |                                                       |  |