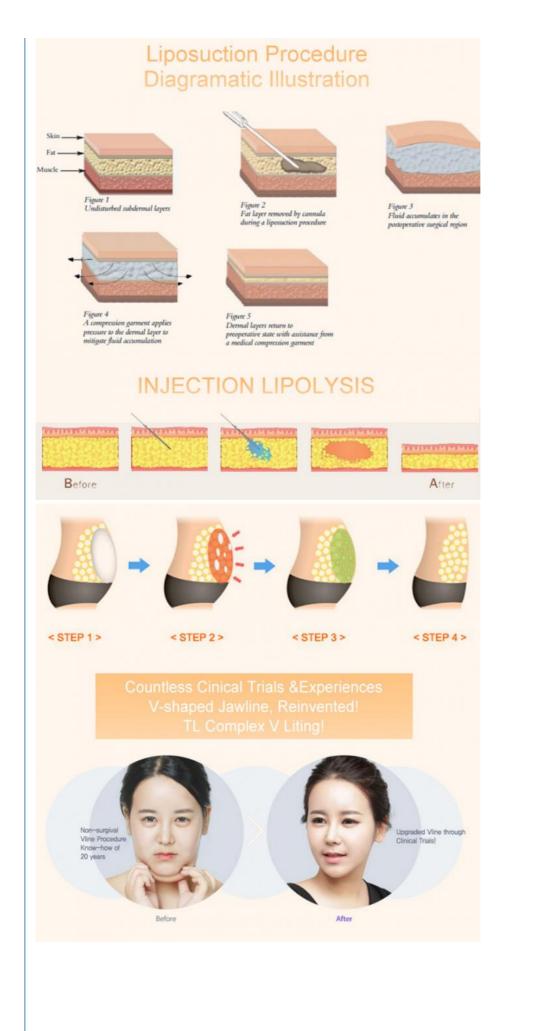

## high Quality Lipo Lab ppcs solution loss fat dissolving Slimming Injection Injection Injection Lipo Lab 8ml x 10vail

Lipo Lab PPC Solution is a direct fat dissolver that injects PPC (Phosphatidylcholine), Sodium Deoxycholate, and L-Carnitine into fat deposits to destroy the fat cells. Sodium Deoxycholate destroys the fat cell membranes, after which PPC dissolves the fat cells and L-Carnitine helps excrete them from the body.

# LIPO LAB PPC

V/S Line Lineament Re-modeling Minimize Program 10 Times Manage (5 Weeks Program):Twice per Week Manage LIPO PPC Line management can not be mixed with other products LIPO PPC management products should be up to the effects of the Best of Destination