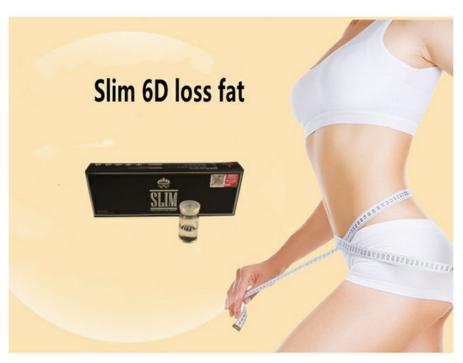

# Simple way to get slim-it improves circulation and increases the metabolism of fat cells

# THE BEST BODY CONTOURING Simple way to get slim-it improves circulation and increases the metabolism of fat cells Arms Side of Breast Abdomen Buttocks