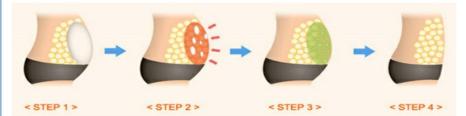

#### Application area:

The product is ready to use. Don't need to mix with other solutions.

1 bottle can be used for 5 people, and inject maximum 2 full faces.

Injection depth 5mm,Injection amount 0.1~0.2cc, Injection interval 1cm.

It shows the result after 1st treatment, but if side effects occur, additional injection could be done. Treatment interval would be 3 days.