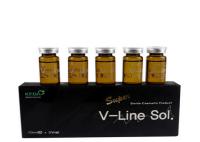

# V Line Lipolysis Fat Dissolving Injections Chin 5ml X 5

# **Product Specification**

• Product Name: Loss Fat Dissolving Injections Super V-line

• Effects: Facial Double Chin Loss Fat

Excess Fat In The Face, And Also Reduces Feature:

Material: Super V Line Solution

Usage: 5-10minutes And The Results Can Be

Shown With Only 1 Time Treatment

. Used For: Medical Beauty Clinic

• Size 2: 5ml X 5 Vails

Injection Loss Fat Loss V-line • Type:

• Highlight: lipolysis Fat Dissolving Injections,

#### Specifications:

| product<br>name   | Fat Dissolving Injections Super-Vine Sol. Fat                                                                                          |
|-------------------|----------------------------------------------------------------------------------------------------------------------------------------|
|                   | Aesculus Hippocastanum Extract, Tyrosine, L-carnitine, Sodium Chloride,<br>Juglans Regia (Walnut) Seed Extract, Thermus thermophilus g |
| Applicati on part | body face                                                                                                                              |
| Packing unit      | 10ml x 5 vails                                                                                                                         |
| Country of origin | Republic of Korea                                                                                                                      |
| size              | 5 ml x 5 vails/box                                                                                                                     |
| effects           | can see effects after use 1 week                                                                                                       |
| deliver           | by Fedex DHL UPS TNT EMS                                                                                                               |
| MOQ               | 1 box                                                                                                                                  |
| use for           | facial double chin                                                                                                                     |
| effect            | loss fat loss weight                                                                                                                   |
| form              | liquid                                                                                                                                 |
| how to<br>use     | injection                                                                                                                              |