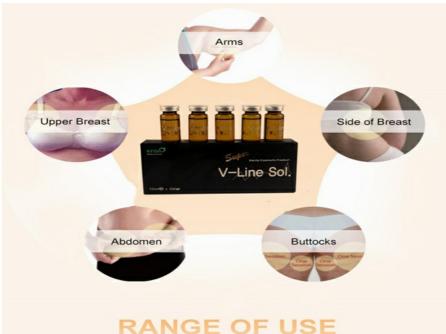

ents. Removes excess fat while tightening the skin.

Accelerates the processes of cell regeneration and renewal.

Provides a long lasting correction result.

Show quick treatment effect of fat removal with perfect results.

#### Application area:

The product is ready to use. Don't need to mix with other solutions.

1 bottle can be used for 5 people, and inject maximum 2 full faces.

Injection depth 5mm,Injection amount 0.1~0.2cc, Injection interval 1cm.

It shows the result after 1st treatment, but if side effects occur, additional injection could be done. Treatment interval would be 3 days.

#### Where to use

Treatment Parts

- Cheekbones Reduce the cheekbones area
- Cheek Improve the saggy part
- Ear Part Remove the excess fat of bottom part of ear
- Double Chin Improve double chin





# RANGE OF USE







# shijiazhuang tiantian technology co.,ltd

008619931162089

info@tiantianbike.com



hadermal-filler.com

NO 260 HUANAN ROAD SHIJIAZHUANG CITY HEBEI CHINA