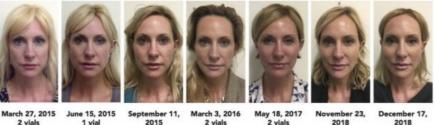

#### How long do the results last?

The volume-enhancing results of using dermal fillerss appear 4 to 6 weeks after treatment and last up to 2 years.

A sculptra JOURNEY

2 vials

March 27, 2015 June 15, 2015 2 vials 1 vial

per 11, 2015 2 vials

No er 23. 2018

Dee er 17. 2018