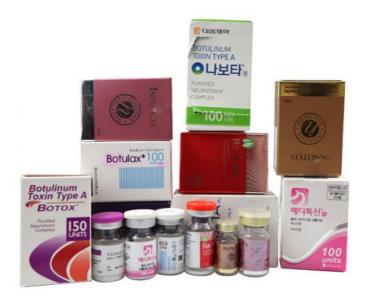

## **Product Specification**

• Product Name: Innotox . Keywords: Innotox 100iu 50iu Type: Brand: Botox · Others: Botulax Keyword: Meditoxin • Keyword 1: Nabota Keyword 2: ReNtox • Packing: 1box • Highlight:

#### **Product Description**

Wholesale Botulinum Toxin Injections Type A Innotox 100iu 50iu Botox Nabota Hutox Botulax Meditoxin Botulinum Toxin Type A Injections Innotox 100iu 200iu Meditoxin