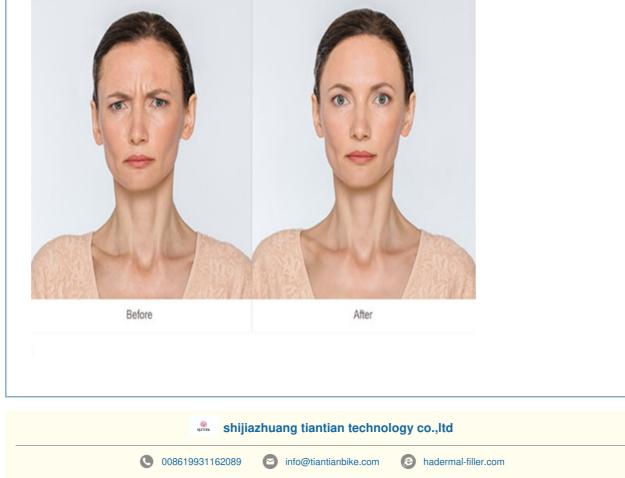

### last for about 3 months to a year.

### Effectiveness of Allergan Botox for Forehead & Crow's Feet Line Repair

Frown lines The horizontal creases of Forehead Mouth-corner lines Chin skin that we call 'Cobblestone'

NO 260 HUANAN ROAD SHIJIAZHUANG CITY HEBEI CHINA