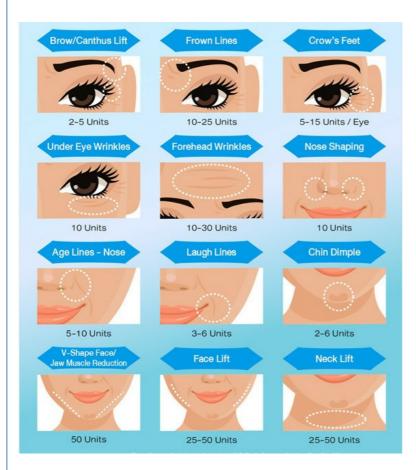

## IMPORTANT INFORMATION

is indicated in adult patients for the temporary improvement in the appearance of: Moderate to severe glabellar lines associated with corrugator and/or procerus muscle activity Moderate to severe lateral canthal lines associated with orbicularis oculi activity Moderate to severe forehead lines associated with frontalis activity

### Effectiveness of Allergan Botox for Forehead & Crow's Feet Line Repair

Frown lines The horizontal creases of Forehead Mouth-corner lines Chin skin that we call 'Cobblestone'

NO 260 HUANAN ROAD SHIJIAZHUANG CITY HEBEI CHINA