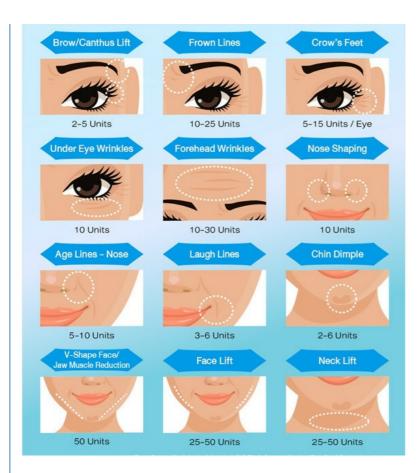

### How long does the effectiveness of Botox treatment last?

The results of treatment with Botox are dreamy, but temporary. Depending on the type of Botox treatment chosen by the client, they last for about 3 months to a year.

### Effectiveness of Allergan Botox for Forehead & Crow's Feet Line Repair

Frown lines The horizontal creases of Forehead Mouth-corner lines Chin skin that we call 'Cobblestone'

NO 260 HUANAN ROAD SHIJIAZHUANG CITY HEBEI CHINA