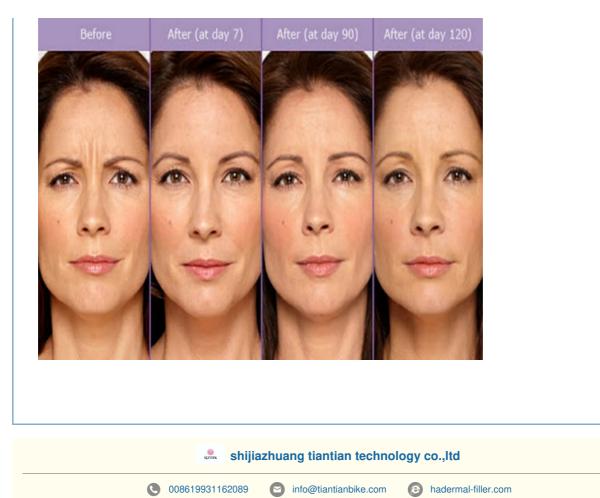

### How long does the effectiveness of Botox treatment last?

The results of treatment with Botox are dreamy, but temporary. Depending on the type of Botox treatment chosen by the client, they last for about 3 months to a year.

### Effectiveness of Allergan Botox for Forehead & Crow's Feet Line Repair

Frown lines The horizontal creases of Forehead Mouth-corner lines Chin skin that we call 'Cobblestone'

NO 260 HUANAN ROAD SHIJIAZHUANG CITY HEBEI CHINA