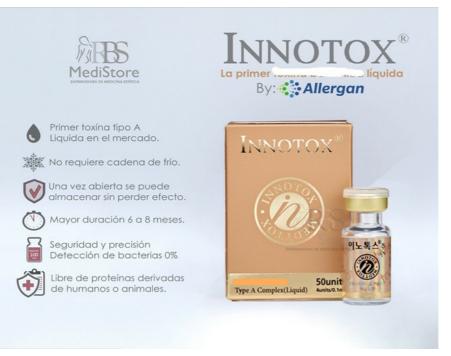

1) Structure of the drug: Innotox is available in a new liquid phase, so it does not require dilution. One bottle contains a readymade product solution for 50 units.

2) Composition: the improved formula of the preparation does not contain: proteins, albumin, gelatin, compared with other similar drugs.

3) Temperature conditions: insensitive to temperature extremes, in contrast to solid-phase preparations. However, it is recommended that you keep it in the refrigerator until use. The opened bottle can be stored in the refrigerator at a temperature of 2 to 8 degrees 72 hours.

4) Diffusion: has the least diffusion among all botulinum toxins currently known.

5) Effect: during the course of procedures, the effect lasts up to 8 months, in contrast to other botulinum toxins, in which the effect lasts up to 4 months.

The active components are: botulinum toxin type A, L-methionine, polysorbate 20, buffered saline phosphate pH 7.0.