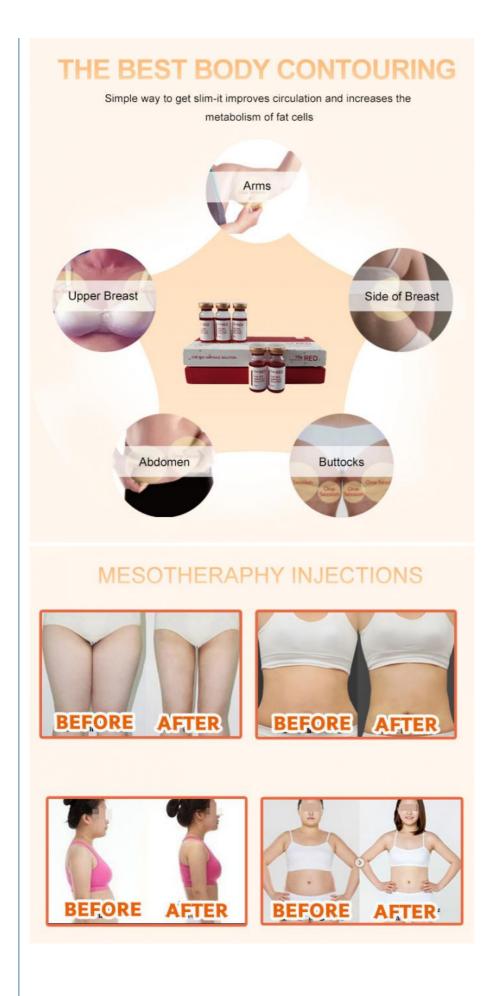

#### The Main Use Site

- 1. Fat Back : Brassiere line which gets a style of dressing disheveled
- 2. Fat Abdominal region, ribs(love handle) : abdominal region and weighty ribs on both sides, love handle on the rear side
- 3. Fat Hip : Line under a hip which is connected to thighs
- 4. Fat Thighs : External or internal lines which jiggle due to excessive fatty layers

# **AREAS&EFFECTS**

Thighs

**Double Chin** 

Abdomen, side (Love handle)

Armpit,upper arm

| shijiazhuang tiantian technology co., ltd        |                             |                       |  |
|--------------------------------------------------|-----------------------------|-----------------------|--|
| 00861993116                                      | 2089 Sinfo@tiantianbike.com | e hadermal-filler.com |  |
| NO 260 HUANAN ROAD SHIJIAZHUANG CITY HEBEI CHINA |                             |                       |  |