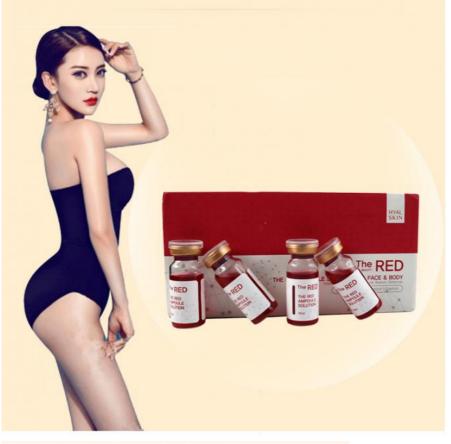

# Red Ampoules Lipolytic Lipo Lab PPC Solution Weight Loss Dissolve Fat

# Product Specification

- Model NO.:
- Efficacy:
- Material:
- Package:
- Use:
- Disposable:
- Effect:
- Function:
- Red Ampoules Lipo Lab Ppc Solution Weight Loss & Slimming Fat Loss Easy Operation Solution 5\*10ml/box Body, Breast, Neck, , Foot, Hand,buttocks Injection
- Weight Loss Slimming Lipolytic Solution
- Dissolve Fat

since celebrities like Britney Spears and Mariah Carey look like this PPC treatment and it ended up with a success. It has now become very popular in over 60 countries.

| product      | Red Ampoules Lipo IB ppcs solution  |  |
|--------------|-------------------------------------|--|
| type         | slimloss fat serum ming             |  |
| size         | 10ml x 5vails /box                  |  |
| Use for      | loss fat slimming                   |  |
| Range use    | Body Breast Buttocks Arms Legs back |  |
| usage        | injection                           |  |
| MOQ          | 1 piece                             |  |
| Deliver      | for 2-5 days                        |  |
| Shiping      | By DHL/FedEX/TNT/UPS                |  |
| Deliver date | within 24h after paid               |  |
| effect       | loss fat                            |  |
| Effection    | weight loss slimimng                |  |
| Effections   | fat weights dissolving              |  |