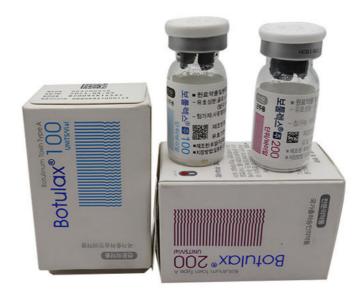

# Botulax 100iu 200iu For Wrinkles BTX

## **Basic Information**

Place of Origin: chinaBrand Name: botolaxCertification: CE

Model Number: 100iu 150iu 200iu

Minimum Order Quantity: 1 box
Price: 55USD
Packaging Details: box
Delivery Time: 5-8days

# **Product Specification**

Product Name: Botolax Wrinkles Remove Powder

Type: 100iu 200iu
Brand 1: Botulax Neuronox
Brand 2: Meditoxin Hutox
Brand 3: Nabota Liztox

Brand 4: Innotox Toxta Wiztox

Brand 5: ReNtox L

#### Face Lift Botulax 100iu 200iu For Wrinkles

| Product name             | Botolax                          |
|--------------------------|----------------------------------|
| Туре                     | 100iu 200iu                      |
| brand                    | Botulax Meditoxin Nabota Innotox |
| Keep result              | 6-9 months                       |
| Strength                 | 150U, Package with Ice Pack      |
| Bacteriostatic Water mix | 3ml                              |
| Туре                     | type A                           |
| Application              | improve facial wrinkles          |