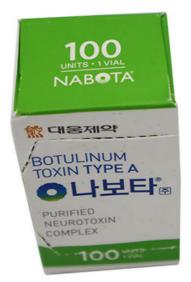

### **Product Specification**

. Bacteriostatic Water:

• Product Name: Nabota Wrinkles Remove 100iu

• Type: 100iu

Botulax Neuronox 100iu Brand 1:

Brand 2: • Brand 3: Nabota Liztox Brand 4: Innotox Toxta Wiztox ReNtox Labotox • Brand 5:

| Product name             | Botolax Botulinum Toxin                |
|--------------------------|----------------------------------------|
| Туре                     | 100iu 200iu                            |
| brand                    | Botox Botulax Meditoxin Nabota Innotox |
| Keep result              | 6-9 months                             |
| Strength                 | 150U, Package with Ice Pack            |
| Bacteriostatic Water mix | 3ml                                    |
| Туре                     | botulinum toxin type A                 |
| Application              | improve facial wrinkles                |