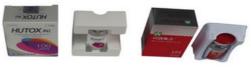

#### **Product Specification**

Product Name: Nabota Wrinkles Remove 200iu

• Type: 200iu

Brand 1: Botulax Neuronox
Brand 2: Meditoxin Hutox
Brand 3: Nabota LIztox 200iu
Brand 4: Innotox Toxta Wiztox
Brand 5: ReNtox Labotox
Bacteriostatic Water: Mix 2~3ml Salines

| Product name             | Botolax Botulinum Toxin                |
|--------------------------|----------------------------------------|
| Туре                     | 100iu 200iu                            |
| brand                    | Botox Botulax Meditoxin Nabota Innotox |
| Keep result              | 6-9 months                             |
| Strength                 | 150U, Package with Ice Pack            |
| Bacteriostatic Water mix | 3ml                                    |
| Туре                     | botulinum toxin type A                 |
| Application              | improve facial wrinkles                |