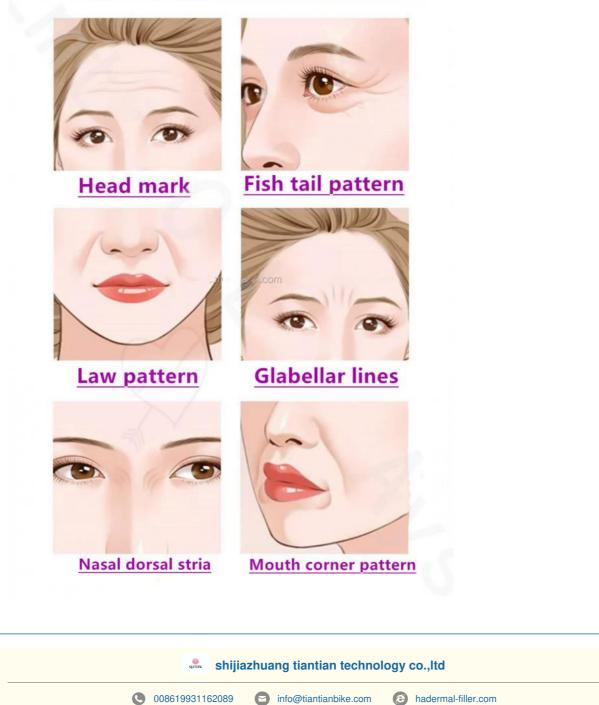

# Product Applicable Population

NO 260 HUANAN ROAD SHIJIAZHUANG CITY HEBEI CHINA

#### Usage:

is used in therapy of cervical dystonia, muscle convulsions, blepharospasm. It also prevents facial wrinkles, chronically migraine. This medication also treats hyperhidrosis (serious axial sweating). It cures the pathology of eyelids muscles when the eyes don't look in the same direction.