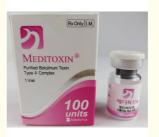

## Meditoxin 100iu Botulax Nabota Botulinum Toxin Wrinkles remove Btx

#### **Basic Information**

Place of Origin: china

Brand Name: Meditoxin 100iu 200iu

Certification: CE
Model Number: 100iu
Minimum Order Quantity: 1 box
Price: 60USD
Packaging Details: box
Delivery Time: 5-8days

#### **Product Specification**

Product Name: Wrinkles Removepowder Meditoxins 100iu

• Type: 100iu

Brand 1: Botulax Neuronox
Brand 2: Meditoxin Hutox
Brand 3: Nabota LIztox 200iu
Brand 4: Innotox Toxta Wiztox
Brand 5: ReNtox Labotox
Bacteriostatic Water: Mix 2~3ml Salines

| Product name             | Meditoxin Botulinum Toxin              |
|--------------------------|----------------------------------------|
| Туре                     | 100iu 200iu                            |
| brand                    | Botox Botulax Meditoxin Nabota Innotox |
| Keep result              | 6-9 months                             |
| Strength                 | 150U, Package with Ice Pack            |
| Bacteriostatic Water mix | 3ml                                    |
| Туре                     | botulinum toxin type A                 |
| Application              | improve facial wrinkles                |