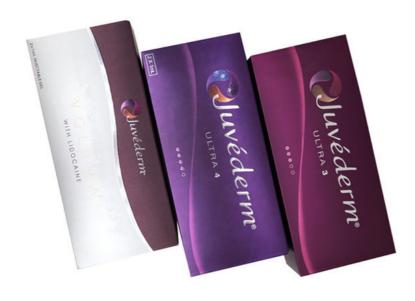

### Dermal Filler Juvederms Filler 1ml X 2syringes 1ml X2 Syringe/box 2 X 1 Ml Syringe 15-30 Mins 6-18 Months

- Wrinkles Filler
- 27G
  - Voluma Ultra 3 Ultra 4
- 2-5days

Juvéderm

#### Dermal Filler HA Filler Wrinkles RemoveJuvederm Ultra 3 4 Voluma 1ml X 2syrings

| product    | Juvederms dermal filler ha remove wrinkles   |  |  |
|------------|----------------------------------------------|--|--|
| Туре       | ultra 3 ultra 4 voluma                       |  |  |
| size       | 1ml x 2syringes /box                         |  |  |
| effection  | dermal filler wrinkles lines                 |  |  |
| how to use | injection fillers ha                         |  |  |
| usage      | lips check facial nose filler wrinkels lines |  |  |
| usages     | dermal filler injection filler               |  |  |
|            | 1 piece                                      |  |  |
| eccects    | Anti aging wrinkels remove                   |  |  |