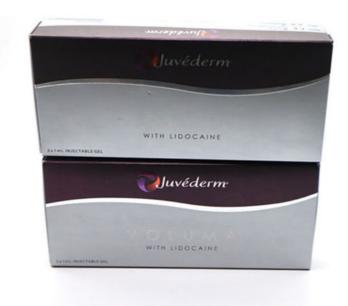

### Dermal Filler Juvederms Filler 1ml X 2syringes 1ml X2 Syringe/box 2 X 1 Ml Syringe 15-30 Mins 6-18 Months

- Wrinkles Filler
- 27G
  - Voluma Ultra 3 Ultra 4
- 2-5days

Juvéderm

#### Dermal Filler HA Filler Wrinkles RemoveJuvederm Ultra 3 4 Voluma 1ml X 2syrings

| product    | Juvederms dermal filler ha remove wrinkles   |  |  |
|------------|----------------------------------------------|--|--|
| Туре       | ultra 3 ultra 4 voluma                       |  |  |
| size       | 1ml x 2syringes /box                         |  |  |
| effection  | dermal filler wrinkles lines                 |  |  |
| how to use | injection fillers ha                         |  |  |
| usage      | lips check facial nose filler wrinkels lines |  |  |
| usages     | dermal filler injection filler               |  |  |
|            | 1 piece                                      |  |  |
| eccects    | Anti aging wrinkels remove                   |  |  |

#### The packaging content:

- 2 prefilled syringe 1ml
- 2 x needles
- Tracebility labels

Buyers can return item(s) for a refund within 7 days from the day the item(s) were received, and the buyer is to afford the return shipping cost. The item(s) must be returned in the same exact condition as once it was delivered. Buyers may return the item(s) for a refund if they are not as described or with quality issues within 7 days from the day the item(s) were received. The buyer is required to afford the return shipping cost, based on the condition of the item(s) received. It can be used for earlobe augmentation, It can help in Jaw contouring for the correction of medium wrinkles and severe folds in the facial area. Along with the non-surgical removal of middle-to-deep wrinkles