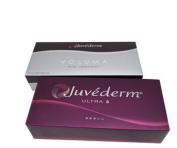

# Dermal Filler Injection Juvederm Ultra 3 4 Voluma 1ml X 2syrings Filler Ha

- Place of Origin:
- Brand Name:
- Certification:
- Model Number:
- Minimum Order Quantity: 1piece
- Price:

Our Product Introduction

### Dermal Filler Juvederms Filler 1ml X 2syringes 1ml X2 Syringe/box 2 X 1 Ml Syringe 15-30 Mins 6-18 Months

- Wrinkles Filler
- 27G
  - Voluma Ultra 3 Ultra 4
- 2-5days

Juvéderm

#### Dermal Filler HA Filler Wrinkles RemoveJuvederm Ultra 3 4 Voluma 1ml X 2syrings

| product    | Juvederms dermal filler ha remove wrinkles   |  |  |
|------------|----------------------------------------------|--|--|
| Туре       | ultra 3 ultra 4 voluma                       |  |  |
| size       | 1ml x 2syringes /box                         |  |  |
| effection  | dermal filler wrinkles lines                 |  |  |
| how to use | injection fillers ha                         |  |  |
| usage      | lips check facial nose filler wrinkels lines |  |  |
| usages     | dermal filler injection filler               |  |  |
|            | 1 piece                                      |  |  |
| eccects    | Anti aging wrinkels remove                   |  |  |