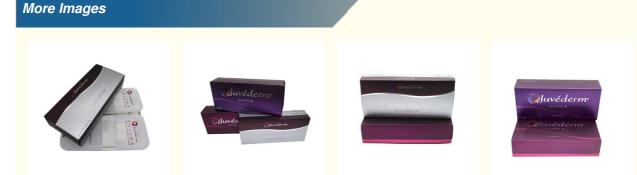

# Dermal Filler Injection Juvederm Ultra 3 4 Voluma 1ml X 2syrings Filler Ha

- Place of Origin:
- Brand Name:
- Certification:
- Model Number:
- Minimum Order Quantity: 1piece
- Price:

Our Product Introduction

### Dermal Filler Juvederms Filler 1ml X 2syringes 1ml X2 Syringe/box 2 X 1 Ml Syringe 15-30 Mins 6-18 Months

- Wrinkles Filler
- 27G
  - Voluma Ultra 3 Ultra 4
- 2-5days

Juvéderm

#### Dermal Filler HA Filler Wrinkles RemoveJuvederm Ultra 3 4 Voluma 1ml X 2syrings

| product    | Juvederms dermal filler ha remove wrinkles   |  |  |
|------------|----------------------------------------------|--|--|
| Туре       | ultra 3 ultra 4 voluma                       |  |  |
| size       | 1ml x 2syringes /box                         |  |  |
| effection  | dermal filler wrinkles lines                 |  |  |
| how to use | injection fillers ha                         |  |  |
| usage      | lips check facial nose filler wrinkels lines |  |  |
| usages     | dermal filler injection filler               |  |  |
|            | 1 piece                                      |  |  |
| eccects    | Anti aging wrinkels remove                   |  |  |