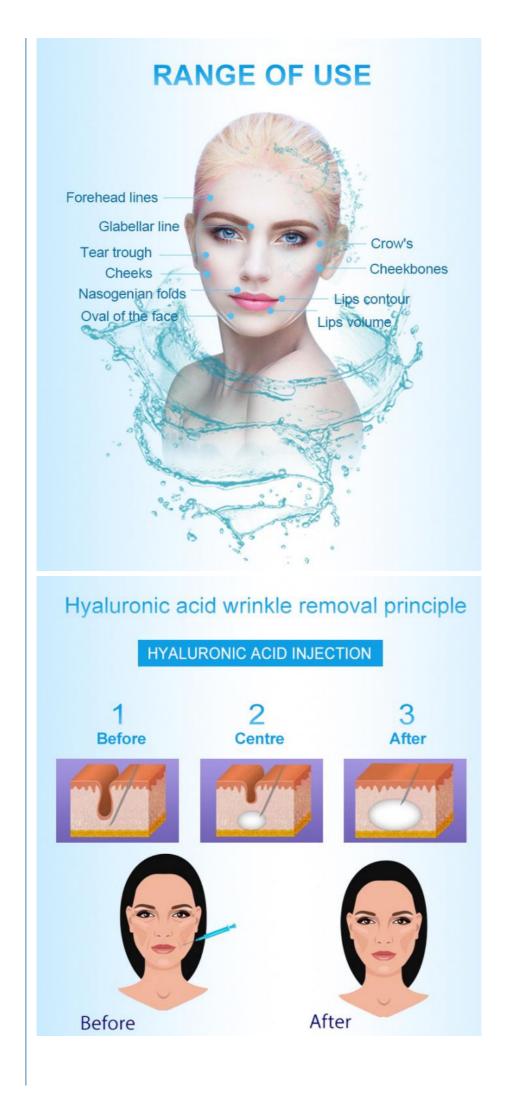

# Elrv Volu & deep

frown lines (glabellar lines) crow's feet (periorbital wrinkles) tear troughs (tired eyes) nose to mouth lines (nasolabial folds) sad mouth lines (mouth corners)

small lines around the mouth (perioral area)

lines from the mouth to the chin (puppet lines)

#### **Description**

Revolax helps with the correction of medium wrinkles and deep folds such as nasolabial folds, frontal wrinkles, and frown lines, wrinkles around the lips, and marionette lines. It can help correct lip shapes. It is used to augment the cheeksRevolax can help with chin correction Neuramis is used in Nose bridge reshaping