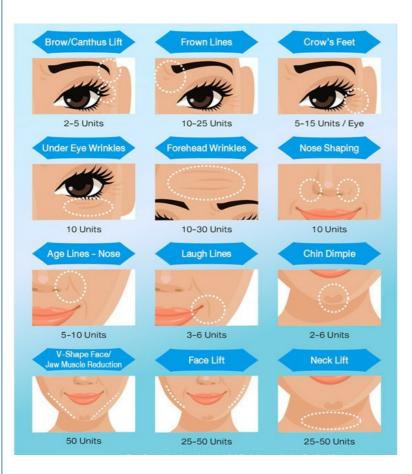

#### Effectiveness of Allergan Botox for Forehead & Crow's Feet Line Repair

Frown lines The horizontal creases of Forehead Mouth-corner lines Chin skin that we call 'Cobblestone'

<u>)</u> sjztfik shijiazhuang tiantian technology co., Itd