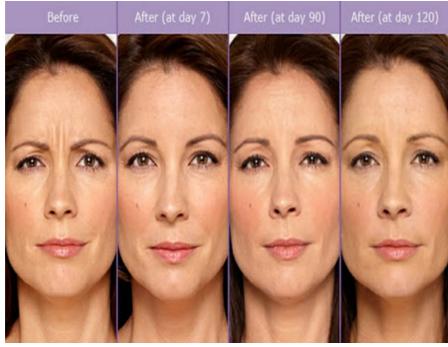

#### Effectiveness of Allergan Botox for Forehead & Crow's Feet Line Repair

Frown lines The horizontal creases of Forehead Mouth-corner lines Chin skin that we call 'Cobblestone'

<u>)</u> sjztfik shijiazhuang tiantian technology co., Itd