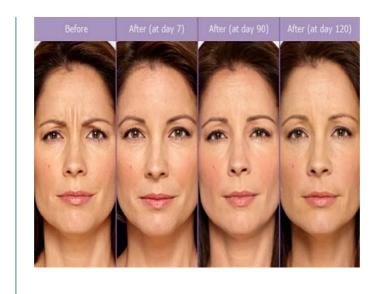

## Effectiveness of Allergan Botox for Forehead & Crow's Feet Line Repair

Frown lines
The horizontal creases of Forehead
Mouth-corner lines
Chin skin that we call 'Cobblestone'