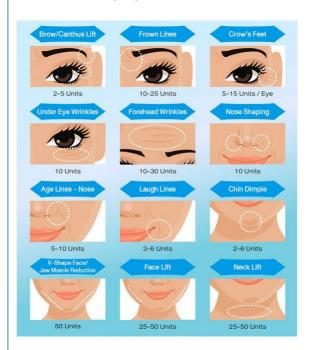

## Effectiveness of Allergan Botox for Forehead & Crow's Feet Line Repair

Frown lines
The horizontal creases of Forehead
Mouth-corner lines
Chin skin that we call 'Cobblestone'