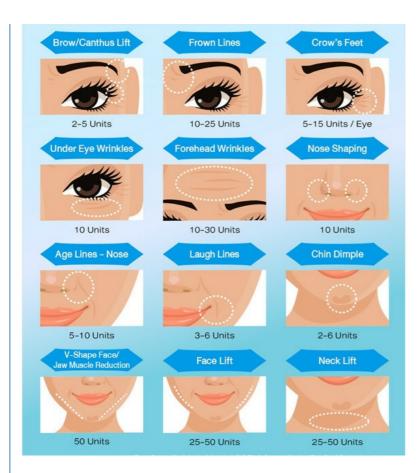

### Effectiveness of Allergan Botox for Forehead & Crow's Feet Line Repair

Frown lines The horizontal creases of Forehead Mouth-corner lines Chin skin that we call 'Cobblestone'

NO 260 HUANAN ROAD SHIJIAZHUANG CITY HEBEI CHINA