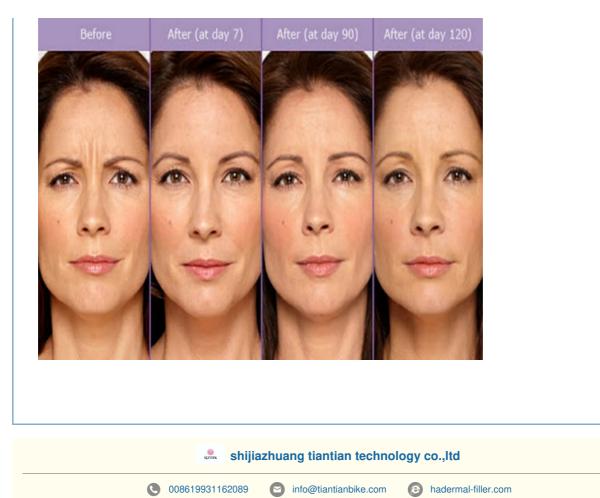

#### How long does the effectiveness of treatment last?

The results of treatment with Botox are dreamy, but temporary. Depending on the type of Botox treatment chosen by the client, they last for about 3 months to a year.

### Effectiveness of Allergan Botox for Forehead & Crow's Feet Line Repair

Frown lines The horizontal creases of Forehead Mouth-corner lines Chin skin that we call 'Cobblestone'

NO 260 HUANAN ROAD SHIJIAZHUANG CITY HEBEI CHINA