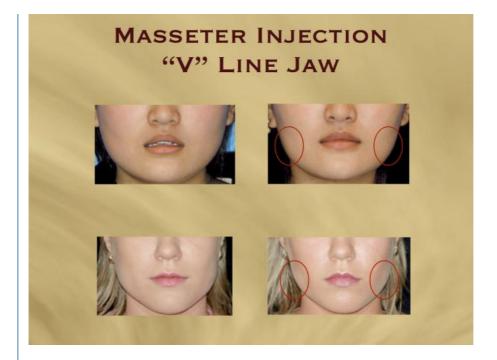

#### Application area:

Checks, zygomatic region Sagging skin in the checks Lower ear zone Double chin Face skin lifting The area around the eyes Super V-LINE Sol expedites lymph circulation & melting the excess fat in the face, and also reduces swelling. It will let you see the effect of skin regeneration. Can also be used for sagging parts which are produced with age. Remove the fat by giving the effect of face lifting on checks and double chin. It makes perfect face line with V curve.