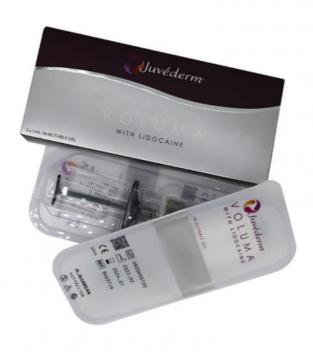

# Juvederm Voluma 2pcs x 1ml Hyaluronic Acid Dermal Filler For Face

#### Juvederm Lip Filler Voluma Hyaluronic Acid Dermal Filler For Face

Juvéderm fillers typically last six to 18 months. Their longevity depends on which formula you get and how much your injector uses.