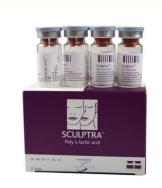

## **Product Specification**

Name: Sculptra Poly-L-Lactic Acid Plla

• Type: 2 Vials X5ml

Materials: 150 Mg Poly-L-lactic Acid (PLLA)

Color: Purple Box
Effection: Butt Body Face Lift
Effects: Wrinkles Lifting
Effct: Wrinkles Remove
Effection 1: Butt Lifting Enlargement

#### Box content:

2 vials syringes x 5 ml Poly-L-lactic acid

dermal filler is an cosmetic filler that can be used to restore facial volume lost due to aging or illness. It contains poly-L-lactic acid (PLLA), a biocompatible synthetic substance that stimulates collagen production. It can be used to treat deep lines, creases, and folds to give a more youthful appearance.