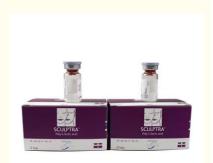

## **Product Specification**

Name: Sculptra Poly-L-Lactic Acid Plla

• Type: 2 Vials X5ml

Materials: 150 Mg Poly-L-lactic Acid (PLLA)

Color: Purple Box
Effection: Butt Body Face Lift
Effects: Wrinkles Lifting
Effct: Wrinkles Remove
Effection 1: Butt Lifting Enlargement

#### Box content:

2 vials syringes x 5 ml Poly-L-lactic acid

dermal filler is an cosmetic filler that can be used to restore facial volume lost due to aging or illness. It contains poly-L-lactic acid (PLLA), a biocompatible synthetic substance that stimulates collagen production. It can be used to treat deep lines, creases, and folds to give a more youthful appearance.