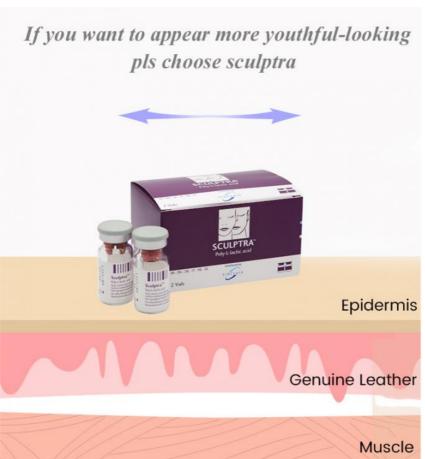

#### Box content:

2 vials syringes x 5 ml Poly-L-lactic acid

dermal filler is an cosmetic filler that can be used to restore facial volume lost due to aging or illness. It contains poly-L-lactic acid (PLLA), a biocompatible synthetic substance that stimulates collagen production. It can be used to treat deep lines, creases, and folds to give a more youthful appearance.

To correct fine to deep wrinkles and ageing skin. It is suitable for correcting marionette lines

(vertical lines between the mouth and chin) and nasolabial folds (smile lines or laugh lines).

It can be used to improve volume loss in facial areas such as the jawline, cheeks, and tem