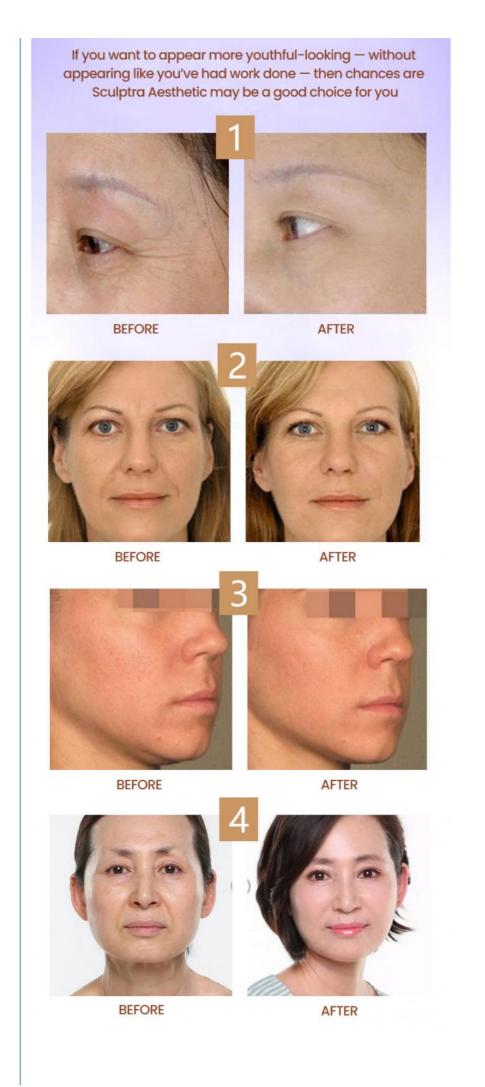

#### DESCRIPTION:

dermal fillerss is distributed by the company Sinclair Pharma. The dermal filler is approved by FDA and is suitable for use on both face and body, even though it is a preferred choice for facial corrections.

#### Box content:

2 vials syringes x 5 ml Poly-L-lactic acid

dermal filler is an cosmetic filler that can be used to restore facial volume lost due to aging or illness. It contains poly-L-lactic acid (PLLA), a biocompatible synthetic substance that stimulates collagen production. It can be used to treat deep lines, creases, and folds to give a more youthful appearance.

To correct fine to deep wrinkles and ageing skin. It is suitable for correcting marionette lines

(vertical lines between the mouth and chin) and nasolabial folds (smile lines or laugh lines).

It can be used to improve volume loss in facial areas such as the jawline, cheeks, and tem