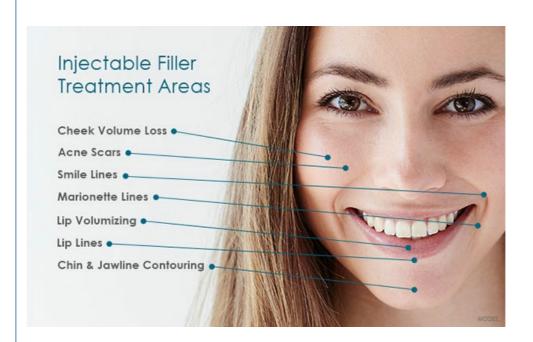

### What is injectable hyaluronic acid?

Injectable hyaluronic acid (HA) is a type of temporary dermal filler. Hyaluronic acid is found naturally through out the body, with the highest concentrations in the joints, eyes, and skin. In the skin hyaluronic acid attracts water, which allows the skin to become more hydrated. As we age, the fat, muscles, bone, and skin in our face begins to thin. This loss of volume leads to either a sunken or sagging appearance of the face, fine lines, wrinkles, folds, and thin lips. Injectable HA is used to reduce the appearance of fine lines and wrinkles, facial folds, and to create structure, framework, and volume to the face and lips. The effects of injectable hyaluronic acid are seen immediately.

### Fine Line Dermal Filler 1ml/2ml

Ingredient: Crosslinked hyaluronic acid gel

HA Concentration: 24mg/ml Particle size: 0.1-0.15mm Volume: 1ml/2ML Needle: 30G Duration: 9-15 Months

Indication: Thin superficial lines, such as shallow lines removal, Crow's feet, perioral lines, smile lines, etc

# Derm Line Dermal Filler 1ml/2ml

Ingredient: Crosslinked hyaluronic acid gel

HA Concentration: 24mg/ml Particle size: 0.15-0.28mm Volume: 1ml/2ML Needle: 27G

Duration: 9-15 Months

Indication: Moderate wrinkles, such as glabellar, oral commissures, nasolabial folds

Lips: fullness, pouting and vermilion border

### Deep Line Dermal Filler 1ml/2ml

Ingredient: Crosslinked hyaluronic acid gel

HA Concentration: 24mg/ml Particle size: 0.28-0.5mm

Volume: 1ml/2ML Needle: 26G Duration: 9-15 Months

Indication: Deep facial wrinkles and folds, restore cheeks volume, reshaping chin and jawline correction

### Sub-skin Line Dermal Filler 10ml/20ml

Ingredient: Crosslinked hyaluronic acid gel

HA Concentration: 24mg/ml Particle size: 0.5-1.25mm Volume: 10ml/20ml Needle: 23G

Duration: 12-18 Months

Indication: The local depression, soft tissue filler, also can be used in rhinoplasty