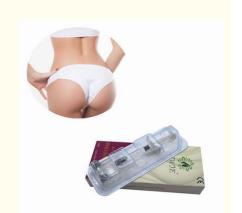

# 50ml Hyaluronic Acid Dermal Filler Hip Enlargement Buttock Augmentation Dermal Filler Breast Injection

• Highlight: 50ml Hyaluronic Acid Dermal Filler,

Hyaluronic Acid Dermal Filler Hip Enlargement,

**Dermal Filler Breast Enhancement** 

# **Product Description**

50ml Hip Enlargement Buttock Augmentation Dermal Filler Breast Injection 2ml Anti Wrinkle Hyaluronic Acid Facial Lip Dermal Filler

For breast and buttock enhancement

| shijiazhuang tiantian technology co.,ltd                     |  |  |  |
|--------------------------------------------------------------|--|--|--|
| © 008619931162089 oinfo@tiantianbike.com hadermal-filler.com |  |  |  |
| NO 260 HUANAN ROAD SHIJIAZHUANG CITY HEBEI CHINA             |  |  |  |
|                                                              |  |  |  |