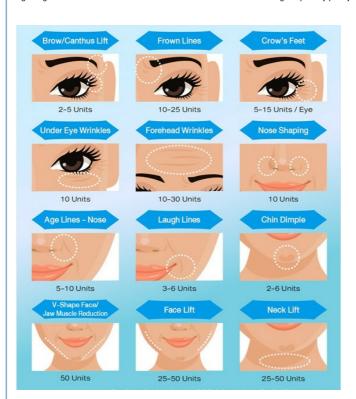

### Effectiveness of Allergan Botox for Forehead & Crow's Feet Line Repair

Frown lines The horizontal creases of Forehead Mouth-corner lines Chin skin that we call 'Cobblestone'