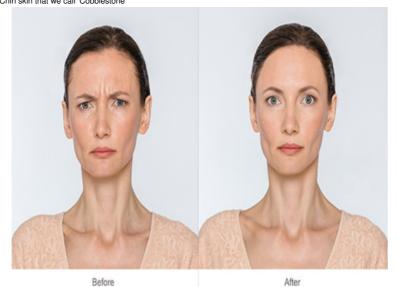

### Effectiveness of Allergan Botox for Forehead & Crow's Feet Line Repair

Frown lines The horizontal creases of Forehead Mouth-corner lines Chin skin that we call 'Cobblestone'