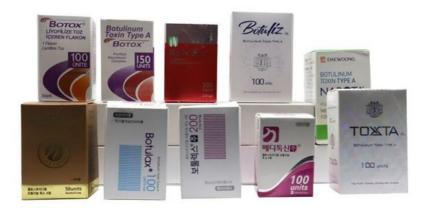

## **Product Description**

Skin Care Face Thin Botox 100IU 150IU A Botulinum Toxin Injections
Botox Nabota Hutox Botulax Botulinum Toxin Type A Injections Innotox 100iu 200iu Meditoxin

## **Basic Information**

Place of Origin: Korea

Brand Name: Botox Nabota Hutox ReNtox Meditoxin

Certification: CE

Model Number: 100iu 150iu
Minimum Order Quantity: 1 box
Price: 37
Packaging Details: box
Delivery Time: 1-3day

# **Product Specification**

• Product Name: Botox . Keywords: Innotox 100iu 150iu • Type: Brand: Botox · Others: Botulax Keyword: Meditoxin • Keyword 1: Nabota Keyword 2: ReNtox • Packing: 1box

• Highlight: Botulinum Toxin Type A, Innotox Botox,