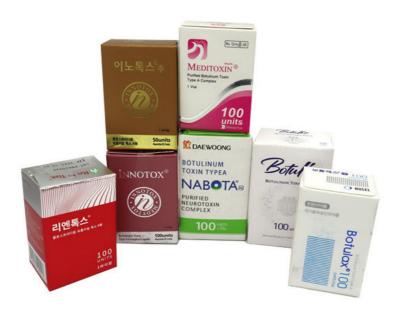

## **Product Description**

Skin Care Face Thin Botox 100IU 150IU A Botulinum Toxin Injections
Botox Nabota Hutox Botulax Botulinum Toxin Type A Injections Innotox 100iu 200iu Meditoxin

## **Basic Information**

Place of Origin: Korea

Brand Name: Botox Nabota Hutox ReNtox Meditoxin

Certification: CE

Model Number: 100iu 150iu
Minimum Order Quantity: 1 box
Price: 37
Packaging Details: box
Delivery Time: 1-3day

# **Product Specification**

• Product Name: Botox . Keywords: Innotox 100iu 150iu • Type: Brand: Botox · Others: Botulax Keyword: Meditoxin • Keyword 1: Nabota Keyword 2: ReNtox • Packing: 1box

• Highlight: Botulinum Toxin Type A, Innotox Botox,