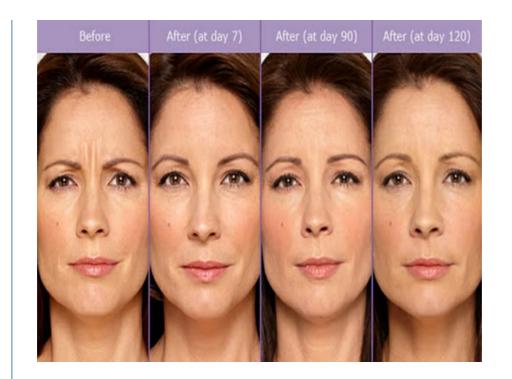

# How long does the effectiveness of Btreatment last?

The results of treatment with are dreamy, but temporary. Depending on the type of Botox treatment chosen by the client, they last for about 3 months to a year.