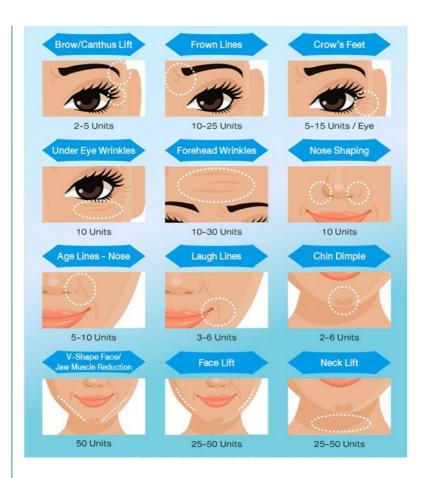

# Effectiveness of Allergan Botox for Forehead & Crow's Feet Line Repair

Frown lines
The horizontal creases of Forehead
Mouth-corner lines
Chin skin that we call 'Cobblestone'

shijiazhuang tiantian technology co.,ltd