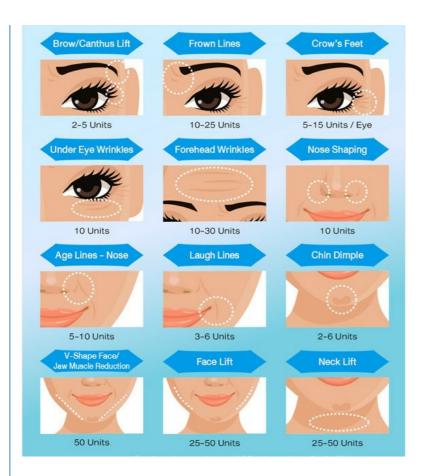

#### So, how to use Botulax 100 Units?

You have to apply it on face and neck.

As well, cosmetic effect with Botulax 100 Units injections is obvious after 3-7 days

Also, the duration of the effect is approximately 6-9 months

As a rule, 2-3 procedures are necessary per year, because muscle tone is restored over time.

#### How long does the effectiveness of Botox treatment last?

The results of treatment with Botox are dreamy, but temporary. Depending on the type of Botox treatment chosen by the client, they last for about 3 months to a year.