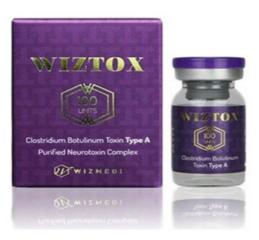

# Long Shelf Life Botulinum Toxin Injections For Wrinkle Removal Wiztox Botox Nabota

#### **Basic Information**

Place of Origin: koreaBrand Name: WiztoxCertification: ce

Model Number: Wiztox 100IU

Minimum Order Quantity: 1
Price: 55
Packaging Details: 1 Vial/Box
Delivery Time: 3-5day

Payment Terms: Western Union, MoneyGram, T/T/credit

# **Product Specification**

Use: Wrinkle Usage: Injection

Product Name: Wiztox 100iu Injection

• Package: 1 Vial/Box

Product Brand:
 Allergan Innotox Hutox Nabota Botulax Botox

Content: 100iuType: A

Application Type: Injection Technique Place