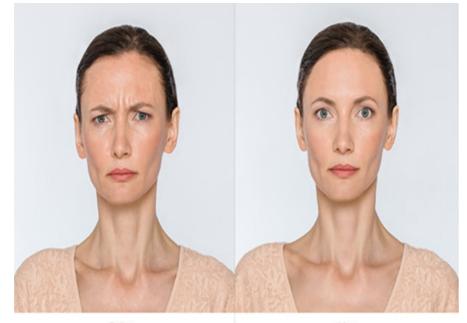

### Effectiveness of Allergan Botox for Forehead & Crow's Feet Line Repair

Frown lines
The horizontal creases of Forehead
Mouth-corner lines
Chin skin that we call 'Cobblestone'

Before After