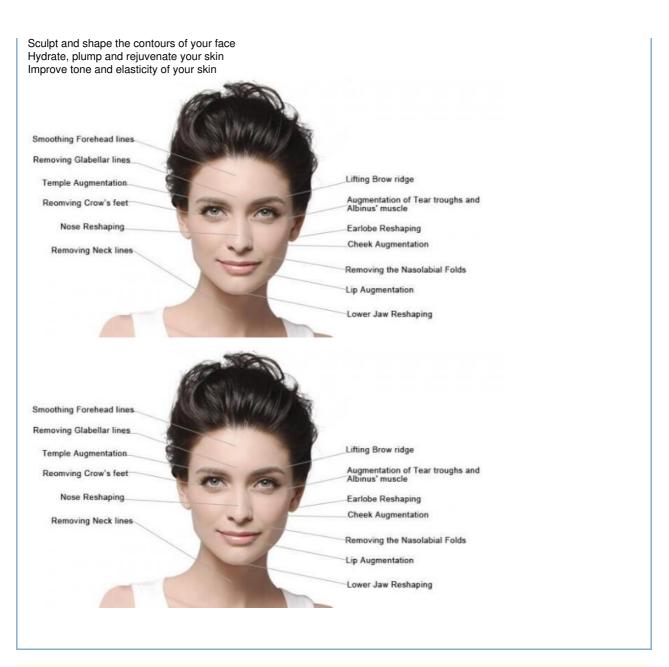

# What HA filler can do for you?

Correct wrinkles, folds and scars Make lips more sensual and voluminous

info@tiantianbike.com

hadermal-filler.com

NO 260 HUANAN ROAD SHIJIAZHUANG CITY HEBEI CHINA

#### What areas is Revolax Sub Q best injected in?

The primary focus of thick fillers is enhancing the shape of the various facial features of the patient. Revolax Sub-Q with Lido is no exception and it can help doctors improve the patient's:

Jawline

Cheek volume

Cheekbones

Chin

Nose (rhinoplasty)

Intended for:

Deep wrinkles

Nasolabial folds

Augmentation of the cheeks, chin and lips