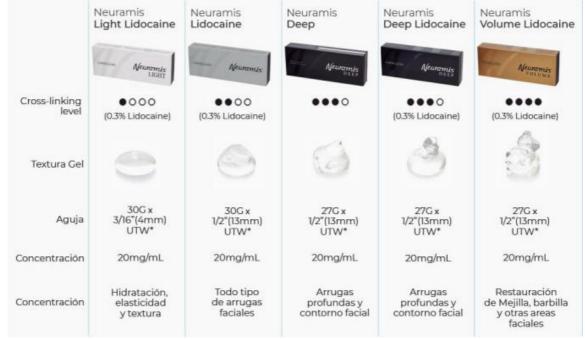

|                        | Neuramis<br>Light Lidocaine              | Neuramis<br>Lidocaine               | Neuramis<br>Deep                          | Neuramis<br>Deep Lidocaine                | Neuramis<br>Volume Lidocaine                                      |
|------------------------|------------------------------------------|-------------------------------------|-------------------------------------------|-------------------------------------------|-------------------------------------------------------------------|
|                        | Neuromis<br>LIGHT                        |                                     | Meuromis                                  | Meuramis                                  | Newanis source                                                    |
| Cross-linking<br>level | ● O O O<br>(0.3% Lidocaine)              | ● ● O O<br>(0.3% Lidocaine)         | ••••                                      | ● ● O<br>(0.3% Lidocaine)                 | (0.3% Lidocaine)                                                  |
| Textura Gel            | 0                                        | 0                                   | 0                                         | 3                                         | ŝ                                                                 |
| Aguja                  | 30G x<br>3/16"(4mm)<br>UTW*              | 30G x<br>1/2"(13mm)<br>UTW*         | 27G x<br>1/2"(13mm)<br>UTW*               | 27G x<br>1/2"(13mm)<br>UTW*               | 27G x<br>1/2"(13mm)<br>UTW*                                       |
| Concentración          | 20mg/mL                                  | 20mg/mL                             | 20mg/mL                                   | 20mg/mL                                   | 20mg/mL                                                           |
| Concentración          | Hidratación,<br>elasticidad<br>y textura | Todo tipo<br>de arrugas<br>faciales | Arrugas<br>profundas y<br>contorno facial | Arrugas<br>profundas y<br>contorno facial | Restauración<br>de Mejilla, barbilla<br>y otras areas<br>faciales |