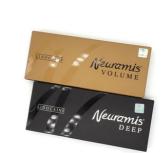

Our Product Introduction



# Neuramis Korea Original 1ml Hyaluron ic Acid Deep, derm al

#### **Basic Information**

. Place of Origin: Korea . Brand Name: Neuramis CE · Certification:

Model Number: deep volume

• Minimum Order Quantity: 1box • Price: 33 · Packaging Details: box • Delivery Time: 1-3days

Payment Terms: T/T Credit Card , Western Union,

MoneyGram

• Supply Ability: 5000box/month



# **Product Specification**

• Product Name: Neuramis

• Type 1: Neuramis Deraml Filler • Type 2: Neuramis Deep

• Type 3: Neuramis Volume

· Concentration: 24 Mg/ml Cross-linked Hyaluronic Acid

• Lido Concent: 3mg/ml Lido Packing Include: 2 X 27G Needle Lips /Nose /Wrinkle . Application:



## More Images









#### **Product Description**

Revolax Deep Fine Sub-Q (1 x 1.1ml) Hyaluronic Acid Dermal Filler

#### **Description:**

Revolax Sub-Q offer a smooth and pain-free experience in augmenting the facial features of the patient. The gel contains 0.1ml of Lido , which means any immediate discomfort, typical for a dermal filler injection procedure is not present.

The Revolax product is made from purified Hyaluronic Acid and its gel is monophasic in structure – an advantage, when co