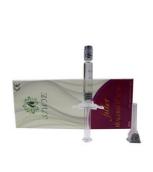

#### Korea 2ml deep lip filler injectable cross linked hyaluronic acid dermal filler

Hyaluronic acid (HA) fillers are used to plump up thin lines, deep expression wrinkles, and improve the global descent of the facial soft tissue. Typically, they are administered with a syringe or cannula and providers are instructed to discard any remaining filler left in the application device. However, fillers are expensive, so saving the leftovers for future touchups on the same patient would be helpful.

| Product Name  | Hyaluronic Acid              |  |  |
|---------------|------------------------------|--|--|
| Use           | Face/Lip/Body Filler         |  |  |
| Ingredient    | Cross-linked hyaluronic acid |  |  |
| Feature       | Rejuvenation/Enhancement     |  |  |
| Certification | CE ISO                       |  |  |
| Gender        | Female                       |  |  |
| Form          | Gel                          |  |  |
| Duration      | 2 Years                      |  |  |
| Storage       | Room Temperature             |  |  |
| Volume        | 1ml, 2ml, 5ml, 10ml, 20ml    |  |  |
| Supply Type   | OEM ODM                      |  |  |