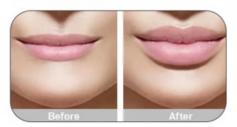

# Derm

Moderate wrinkles, such as glabellar, oral commissures, Lips fullness and vermilion border.

# Deep

Moderate wrinkles, such as glabellar oral commissures, Lips fullness and vermilion border.