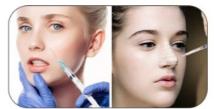

#### Korea 2ml deep lip filler injectable cross linked hyaluronic acid dermal filler

Hyaluronic acid (HA) fillers are used to plump up thin lines, deep expression wrinkles, and improve the global descent of the facial soft tissue. Typically, they are administered with a syringe or cannula and providers are instructed to discard any remaining filler left in the application device. However, fillers are expensive, so saving the leftovers for future touchups on the same patient would be helpful.

# Fine

Thin superficial lines, such as worry lines, periorbital lines, perioral lines and etc.

# Derm

Moderate wrinkles, such as glabellar, oral commissures, Lips fullness and vermilion border.

# Deep

Moderate wrinkles, such as glabellar oral commissures, Lips fullness and vermilion border.