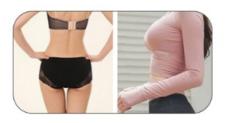

y parts<br>enhancement |
| duration                   | 6-12months                | 6-12months           | 8-12months                        | 12-18months                                                                        |
| needles size               | 30G/30G                   | 27G/27G              | 27G/27G                           | 1                                                                                  |



# Fine

Thin superficial lines, such as worry lines, periorbital lines, perioral lines and etc.



# Derm

Moderate wrinkles, such as glabellar, oral commissures, Lips fullness and vermilion border.







# Deep

Moderate wrinkles, such as glabellar oral commissures, Lips fullness and vermilion border.



# Ultra-deep

Enlargement of breast/buttock augmentation