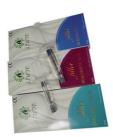

| Deta                       | iled Im                   | ///                  |                                   |                                                                                    |
|----------------------------|---------------------------|----------------------|-----------------------------------|------------------------------------------------------------------------------------|
| Sample picture             |                           |                      |                                   |                                                                                    |
| Specification              | FINE                      | DERM                 | DEEP                              | ULTRA-Q                                                                            |
| concentration              | 24mg/ml                   | 24mg/ml              | 24mg/ml                           | 24mg/ml                                                                            |
| volune of syringe          | 1ml/2ml                   | 1ml/2ml              | 1ml/2ml                           | 10ml                                                                               |
| gel particles(ml)          | 200.000                   | 100.000              | 10.000                            | 10.000                                                                             |
| particles(mm)              | 0.10-0.15                 | 0.15-0.28            | 0.28-0.5                          | 0.5-1.25                                                                           |
| recommended<br>indications | Thin superficial<br>lines | Moderate<br>wrinkles | Deep facial<br>wrinkles and folds | Large deep<br>wrinkles and<br>folds, breast and<br>other body parts<br>enhancement |
| duration                   | 6-12months                | 6-12months           | 8-12months                        | 12-18months                                                                        |
| needles size               | 30G/30G                   | 27G/27G              | 27G/27G                           | 1                                                                                  |

# Fine

Thin superficial lines, such as worry lines, periorbital lines, perioral lines and etc.

# Derm

Moderate wrinkles, such as glabellar, oral commissures, Lips fullness and vermilion border.

# Deep

Moderate wrinkles, such as glabellar oral commissures, Lips fullness and vermilion border.

# Ultra-deep

Enlargement of breast/buttock augmentation