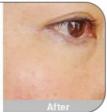

#### Korea 2ml deep lip filler injectable cross linked hyaluronic acid dermal filler

Hyaluronic acid (HA) fillers are used to plump up thin lines, deep expression wrinkles, and improve the global descent of the facial soft tissue. Typically, they are administered with a syringe or cannula and providers are instructed to discard any remaining filler left in the application device. However, fillers are expensive, so saving the leftovers for future touchups on the same patient would be helpful.

### **Fine**

Thin superficial lines, such as worry lines, periorbital lines, perioral lines and etc.

### Derm

Moderate wrinkles, such as glabellar, oral commissures, Lips fullness and vermilion border.

# Deep

Moderate wrinkles, such as glabellar oral commissures, Lips fullness and vermilion border.