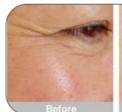

#### Korea 2ml deep lip filler injectable cross linked hyaluronic acid dermal filler

Hyaluronic acid (HA) fillers are used to plump up thin lines, deep expression wrinkles, and improve the global descent of the facial soft tissue. Typically, they are administered with a syringe or cannula and providers are instructed to discard any remaining filler left in the application device. However, fillers are expensive, so saving the leftovers for future touchups on the same patient would be helpful.

### **Fine**

Thin superficial lines, such as worry lines, periorbital lines, perioral lines and etc.

### Derm

Moderate wrinkles, such as glabellar, oral commissures, Lips fullness and vermilion border.

# Deep

Moderate wrinkles, such as glabellar oral commissures, Lips fullness and vermilion border.