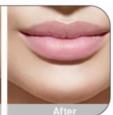

#### Korea 2ml deep lip filler injectable cross linked hyaluronic acid dermal filler

Hyaluronic acid (HA) fillers are used to plump up thin lines, deep expression wrinkles, and improve the global descent of the facial soft tissue. Typically, they are administered with a syringe or cannula and providers are instructed to discard any remaining filler left in the application device. However, fillers are expensive, so saving the leftovers for future touchups on the same patient would be helpful.

### Derm

Moderate wrinkles, such as glabellar, oral commissures, Lips fullness and vermilion border.

# Deep

Moderate wrinkles, such as glabellar oral commissures, Lips fullness and vermilion border.