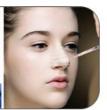

#### Korea 2ml deep lip filler injectable cross linked hyaluronic acid dermal filler

Hyaluronic acid (HA) fillers are used to plump up thin lines, deep expression wrinkles, and improve the global descent of the facial soft tissue. Typically, they are administered with a syringe or cannula and providers are instructed to discard any remaining filler left in the application device. However, fillers are expensive, so saving the leftovers for future touchups on the same patient would be helpful.