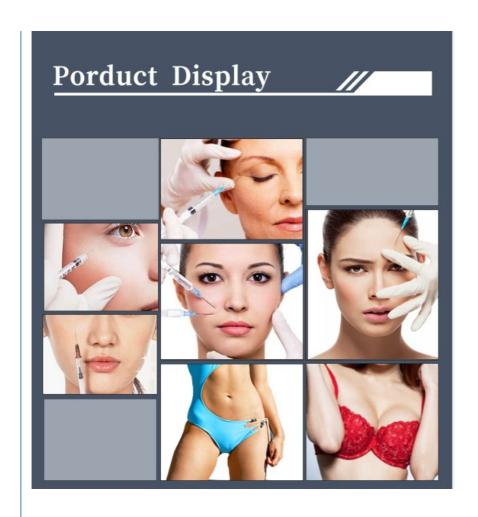

#### Korea 2ml deep lip filler injectable cross linked hyaluronic acid dermal filler

Hyaluronic acid (HA) fillers are used to plump up thin lines, deep expression wrinkles, and improve the global descent of the facial soft tissue. Typically, they are administered with a syringe or cannula and providers are instructed to discard any remaining filler left in the application device. However, fillers are expensive, so saving the leftovers for future touchups on the same patient would be helpful.

### **Fine**

Thin superficial lines, such as worry lines, periorbital lines, perioral lines and etc.

### Derm

Moderate wrinkles, such as glabellar, oral commissures, Lips fullness and vermilion border.

# Deep

Moderate wrinkles, such as glabellar oral commissures, Lips fullness and vermilion border.