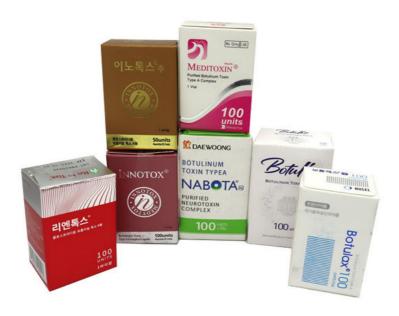

# 50IU 100U 150UI 200U Allergan Innotox Botulax Nabota Rentox Meditoxin Hutox Toxta

#### **Basic Information**

Place of Origin: Korea

Brand Name: Nabota Hutox ReNtox Meditoxin

Certification: CE

Model Number: 100iu 150iu
Minimum Order Quantity: 1 box
Price: 38
Packaging Details: box
Delivery Time: 1-3day

## **Product Specification**

• Product Name: Hutox . Keywords: Innotox 100iu 150iu • Type: • Brand: Toxta · Others: Botulax Keyword: Meditoxin Nabota • Keyword 1: ReNtox Keyword 2: • Packing: 1box

• Highlight: Hutox Allergan Botox, 200U Allergan Botox,

#### **Product Description**

Skin Care Face Thin 100IU 150IU A Toxin Injections
Nabota Hutox Botulax Toxin Type A Injections Innotox 100iu 200iu Meditoxin