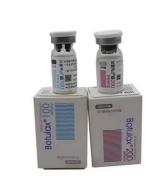

#### **Product information**

- 1. Introduction:
- BOTULAX, Toxin A is the number one non surgical cosmetic procedure for both men and women which is produced from fermentation of Hall strain Clostridium.
- Botulax 100 iu contains 100 units (U) of Clostridium toxin type A, 0.5 milligrams of albumin (human)and 0.9 milligrams of sodium chloride in a sterile, vacuum-dried from without a preservative.

| Product name       | Botulax 100iu 200iu                    |
|--------------------|----------------------------------------|
| Туре               | Toxins type A                          |
| Stabilize          | Human serum albumin 0.5mg              |
| Tonic Adjuster     | Sodium chloride (KP) 0.9mg             |
| Active ingredient: | Clostridium toxins type A (100 units). |
| Shelf Life         | 3 years in freeze-drying conditions    |
| Storage            | Store at temperature of +2 to +8°C     |
| Duration           | 6 month                                |