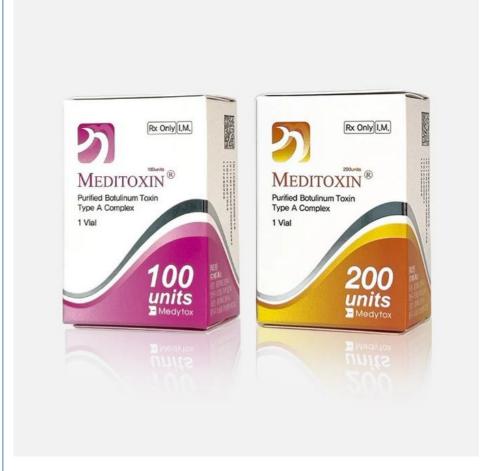

#### **Basic Information**

Place of Origin: Korea

Brand Name: Nabota Hutox ReNtox Meditoxin

Certification: CE

Model Number: 100iu 150iu
Minimum Order Quantity: 1 box
Price: 38
Packaging Details: box
Delivery Time: 1-3day

## **Product Specification**

• Product Name: Hutox . Keywords: Innotox 100iu 150iu • Type: • Brand: Toxta · Others: Botulax Keyword: Meditoxin Nabota • Keyword 1: ReNtox Keyword 2: • Packing: 1box

• Highlight: Hutox Allergan Botox, 200U Allergan Botox,

#### **Product Description**

Skin Care Face Thin 100IU 150IU A Toxin Injections
Nabota Hutox Botulax Toxin Type A Injections Innotox 100iu 200iu Meditoxin