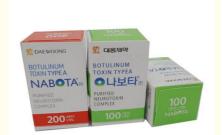

#### **Basic Information**

Place of Origin: Korea

Brand Name: Nabota Hutox ReNtox Meditoxin

Certification: CE

Model Number: 100iu 150iu
Minimum Order Quantity: 1 box
Price: 38
Packaging Details: box
Delivery Time: 1-3day

## **Product Specification**

• Product Name: Hutox . Keywords: Innotox 100iu 150iu • Type: • Brand: Toxta · Others: Botulax Keyword: Meditoxin Nabota • Keyword 1: ReNtox Keyword 2: • Packing: 1box

• Highlight: Hutox Allergan Botox, 200U Allergan Botox,

#### **Product Description**

Skin Care Face Thin 100IU 150IU A Toxin Injections
Nabota Hutox Botulax Toxin Type A Injections Innotox 100iu 200iu Meditoxin