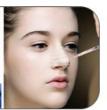

#### Korea 2ml deep lip filler injectable cross linked hyaluronic acid dermal filler

Hyaluronic acid (HA) fillers are used to plump up thin lines, deep expression wrinkles, and improve the global descent of the facial soft tissue. Typically, they are administered with a syringe or cannula and providers are instructed to discard any remaining filler left in the application device. However, fillers are expensive, so saving the leftovers for future touchups on the same patient would be helpful.

### **Fine**

Thin superficial lines, such as worry lines, periorbital lines, perioral lines and etc.

### Derm

Moderate wrinkles, such as glabellar, oral commissures, Lips fullness and vermilion border.

# Deep

Moderate wrinkles, such as glabellar oral commissures, Lips fullness and vermilion border.