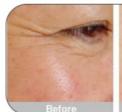

#### Korea 2ml deep lip filler injectable cross linked hyaluronic acid dermal filler

Hyaluronic acid (HA) fillers are used to plump up thin lines, deep expression wrinkles, and improve the global descent of the facial soft tissue. Typically, they are administered with a syringe or cannula and providers are instructed to discard any remaining filler left in the application device. However, fillers are expensive, so saving the leftovers for future touchups on the same patient would be helpful.