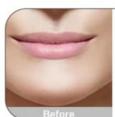

#### Korea 2ml deep lip filler injectable cross linked hyaluronic acid dermal filler

Hyaluronic acid (HA) fillers are used to plump up thin lines, deep expression wrinkles, and improve the global descent of the facial soft tissue. Typically, they are administered with a syringe or cannula and providers are instructed to discard any remaining filler left in the application device. However, fillers are expensive, so saving the leftovers for future touchups on the same patient would be helpful.

### Derm

Moderate wrinkles, such as glabellar, oral commissures, Lips fullness and vermilion border.

# Deep

Moderate wrinkles, such as glabellar oral commissures, Lips fullness and vermilion border.