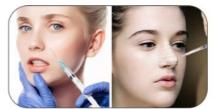

#### Korea 2ml deep lip filler injectable cross linked hyaluronic acid dermal filler

Hyaluronic acid (HA) fillers are used to plump up thin lines, deep expression wrinkles, and improve the global descent of the facial soft tissue. Typically, they are administered with a syringe or cannula and providers are instructed to discard any remaining filler left in the application device. However, fillers are expensive, so saving the leftovers for future touchups on the same patient would be helpful.

## Fine

Thin superficial lines, such as worry lines, periorbital lines, perioral lines and etc.

## Derm

Moderate wrinkles, such as glabellar, oral commissures, Lips fullness and vermilion border.

## Deep

Moderate wrinkles, such as glabellar oral commissures, Lips fullness and vermilion border.