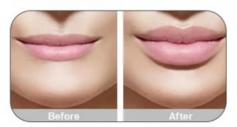

#### Korea 2ml deep lip filler injectable cross linked hyaluronic acid dermal filler

Hyaluronic acid (HA) fillers are used to plump up thin lines, deep expression wrinkles, and improve the global descent of the facial soft tissue. Typically, they are administered with a syringe or cannula and providers are instructed to discard any remaining filler left in the application device. However, fillers are expensive, so saving the leftovers for future touchups on the same patient would be helpful.

## Derm

Moderate wrinkles, such as glabellar, oral commissures, Lips fullness and vermilion border.