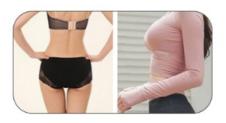

arts<br>enhancement |
| duration                   | 6-12months                | 6-12months           | 8-12months                        | 12-18months                                                                        |
| needles size               | 30G/30G                   | 27G/27G              | 27G/27G                           | 1                                                                                  |



## Fine

Thin superficial lines, such as worry lines, periorbital lines, perioral lines and etc.



## Derm

Moderate wrinkles, such as glabellar, oral commissures, Lips fullness and vermilion border.







## Deep

Moderate wrinkles, such as glabellar oral commissures, Lips fullness and vermilion border.



# Ultra-deep

Enlargement of breast/buttock augmentation