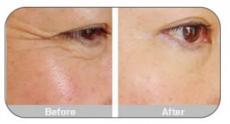

#### Korea 2ml deep lip filler injectable cross linked hyaluronic acid dermal filler

Hyaluronic acid (HA) fillers are used to plump up thin lines, deep expression wrinkles, and improve the global descent of the facial soft tissue. Typically, they are administered with a syringe or cannula and providers are instructed to discard any remaining filler left in the application device. However, fillers are expensive, so saving the leftovers for future touchups on the same patient would be helpful.

## Fine

Thin superficial lines, such as worry lines, periorbital lines, perioral lines and etc.

## Deep

Moderate wrinkles, such as glabellar oral commissures, Lips fullness and vermilion border.