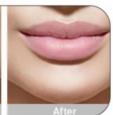

# 1ml Lip Augmentation Injectable Dermal Filler Hyaluronic Acid Lip Filler

#### Korea 2ml deep lip filler injectable cross linked hyaluronic acid dermal filler

Hyaluronic acid (HA) fillers are used to plump up thin lines, deep expression wrinkles, and improve the global descent of the facial soft tissue. Typically, they are administered with a syringe or cannula and providers are instructed to discard any remaining filler left in the application device. However, fillers are expensive, so saving the leftovers for future touchups on the same patient would be helpful.

### Derm

Moderate wrinkles, such as glabellar, oral commissures, Lips fullness and vermilion border.

# Deep

Moderate wrinkles, such as glabellar oral commissures, Lips fullness and vermilion border.