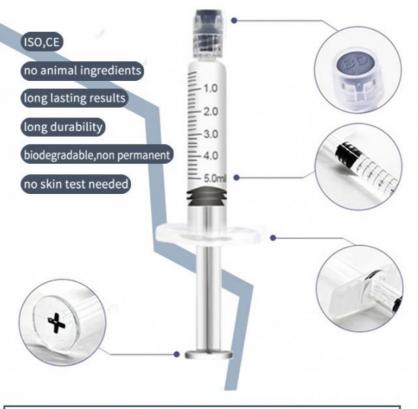

#### **Longer Duration--Cross-linking processs**

#### Hyaluronic acid filler

Hyaluronic acid filler are fully absorbablehighest viscosity dermal filler with largestparticles for subcutaneous injections aimed atcreating and shaping facial contours. Its longlasting results are ideal for creating or