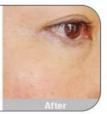

#### What is Hyaluronic Acid Dermal Filler?

Hyaluronic acid dermal filler is an injectable long-lasting dermal filler.It is 100% pure cross-linked, reabsorbable, non animal source hyaluronic acid that exists naturally in the body.Our product is a gel-like substance that is injected into the skin to fill deep wrinkles and restore volume. We supply five types Hyaluronic acid dermal fillers: Fine / Dermal / Derm / Deep / Deeper / Subskin, these five types are particularly suited to treatment with fillers: Superficial wrinkles, eg crow's feet or upper lip wrinkles, moderate to deeper wrinkles, eg forehead lines, wrinkles around the nose and mouth. These new products are ideally suited to increasing lip volume or improving contours.

#### **Longer Duration--Cross-linking processs**

#### Hyaluronic acid filler

Hyaluronic acid filler are fully absorbablehighest viscosity dermal filler with largestparticles for subcutaneous injections aimed atcreating and shaping facial contours. Its longlasting results are ideal for creating or