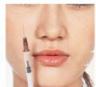

#### What is Hyaluronic Acid Dermal Filler?

Hyaluronic acid dermal filler is an injectable long-lasting dermal filler.It is 100% pure cross-linked, reabsorbable, non animal source hyaluronic acid that exists naturally in the body.Our product is a gel-like substance that is injected into the skin to fill deep wrinkles and restore volume. We supply five types Hyaluronic acid dermal fillers: Fine / Dermal / Derm / Deep / Deeper / Subskin, these five types are particularly suited to treatment with fillers: Superficial wrinkles, eg crow's feet or upper lip wrinkles, moderate to deeper wrinkles, eg forehead lines, wrinkles around the nose and mouth. These new products are ideally suited to increasing lip volume or improving contours.