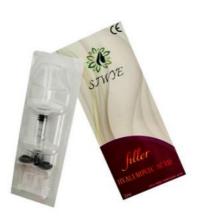

# 1ml 2ml Hyaluronic Acid Injectable Lip Filler Hyaluronic Acid Injection Dermal Filler Gel

#### **Product Specification**

Product Name: Hyaluronic Acid Filler

Volume Of Syringe: 1ml 2ml 3ml 5ml 10ml 20ml 50ml
 Type: Fine/Derm/Deep/Ultra Deep
 Usage: Facial And Body Shaping

• Lead Time: Within 3-7days