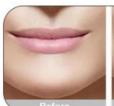

#### What is Hyaluronic Acid Dermal Filler?

Hyaluronic acid dermal filler is an injectable long-lasting dermal filler.It is 100% pure cross-linked, reabsorbable, non animal source hyaluronic acid that exists naturally in the body.Our product is a gel-like substance that is injected into the skin to fill deep wrinkles and restore volume. We supply five types Hyaluronic acid dermal fillers: Fine / Dermal / Derm / Deep / Deeper / Subskin, these five types are particularly suited to treatment with fillers: Superficial wrinkles, eg crow's feet or upper lip wrinkles, moderate to deeper wrinkles, eg forehead lines, wrinkles around the nose and mouth. These new products are ideally suited to increasing lip volume or improving contours.

# Derm

Moderate wrinkles, such as glabellar, oral commissures, Lips fullness and vermilion border.