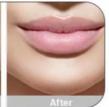

#### What is Hyaluronic Acid Dermal Filler?

Hyaluronic acid dermal filler is an injectable long-lasting dermal filler.It is 100% pure cross-linked, reabsorbable, non animal source hyaluronic acid that exists naturally in the body.Our product is a gel-like substance that is injected into the skin to fill deep wrinkles and restore volume. We supply five types Hyaluronic acid dermal fillers: Fine / Dermal / Derm / Deep / Deeper / Subskin, these five types are particularly suited to treatment with fillers: Superficial wrinkles, eg crow's feet or upper lip wrinkles, moderate to deeper wrinkles, eg forehead lines, wrinkles around the nose and mouth. These new products are ideally suited to increasing lip volume or improving contours.