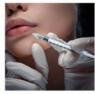

#### What is Hyaluronic Acid Dermal Filler?

Hyaluronic acid dermal filler is an injectable long-lasting dermal filler.It is 100% pure cross-linked, reabsorbable, non animal source hyaluronic acid that exists naturally in the body.Our product is a gel-like substance that is injected into the skin to fill deep wrinkles and restore volume. We supply five types Hyaluronic acid dermal fillers: Fine / Dermal / Derm / Deep / Deeper / Subskin, these five types are particularly suited to treatment with fillers: Superficial wrinkles, eg crow's feet or upper lip wrinkles, moderate to deeper wrinkles, eg forehead lines, wrinkles around the nose and mouth. These new products are ideally suited to increasing lip volume or improving contours.