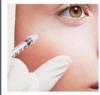

#### What is Hyaluronic Acid Dermal Filler?

Hyaluronic acid dermal filler is an injectable long-lasting dermal filler.It is 100% pure cross-linked, reabsorbable, non animal source hyaluronic acid that exists naturally in the body.Our product is a gel-like substance that is injected into the skin to fill deep wrinkles and restore volume. We supply five types Hyaluronic acid dermal fillers: Fine / Dermal / Derm / Deep / Deeper / Subskin, these five types are particularly suited to treatment with fillers: Superficial wrinkles, eg crow's feet or upper lip wrinkles, moderate to deeper wrinkles, eg forehead lines, wrinkles around the nose and mouth. These new products are ideally suited to increasing lip volume or improving contours.