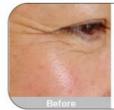

#### What is Hyaluronic Acid Dermal Filler?

Hyaluronic acid dermal filler is an injectable long-lasting dermal filler.It is 100% pure cross-linked, reabsorbable, non animal source hyaluronic acid that exists naturally in the body.Our product is a gel-like substance that is injected into the skin to fill deep wrinkles and restore volume. We supply five types Hyaluronic acid dermal fillers: Fine / Dermal / Derm / Deep / Deeper / Subskin, these five types are particularly suited to treatment with fillers: Superficial wrinkles, eg crow's feet or upper lip wrinkles, moderate to deeper wrinkles, eg forehead lines, wrinkles around the nose and mouth. These new products are ideally suited to increasing lip volume or improving contours.

#### **Longer Duration--Cross-linking processs**

#### Hyaluronic acid filler

Hyaluronic acid filler are fully absorbablehighest viscosity dermal filler with largestparticles for subcutaneous injections aimed atcreating and shaping facial contours. Its longlasting results are ideal for creating or