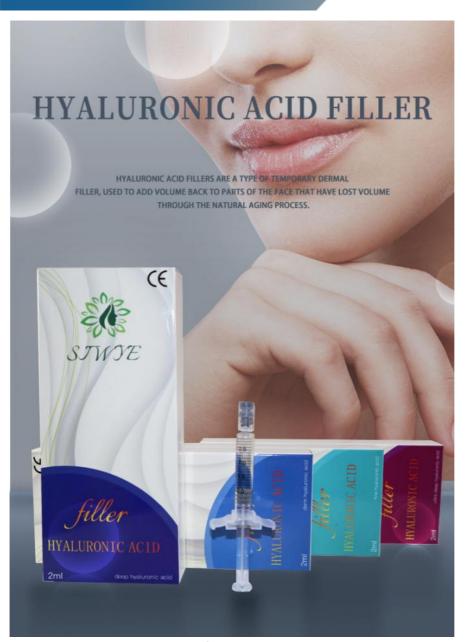

# 1ml 2ml Hyaluronic Acid Injectable Lip Filler Hyaluronic Acid Injection Dermal Filler Gel

#### What is Hyaluronic Acid Dermal Filler?

Hyaluronic acid dermal filler is an injectable long-lasting dermal filler.It is 100% pure cross-linked, reabsorbable, non animal source hyaluronic acid that exists naturally in the body.Our product is a gel-like substance that is injected into the skin to fill deep wrinkles and restore volume. We supply five types Hyaluronic acid dermal fillers: Fine / Dermal / Derm / Deep / Deeper / Subskin, these five types are particularly suited to treatment with fillers: Superficial wrinkles, eg crow's feet or upper lip wrinkles, moderate to deeper wrinkles, eg forehead lines, wrinkles around the nose and mouth. These new products are ideally suited to increasing lip volume or improving contours.