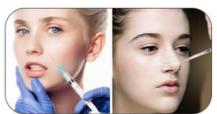

#### What is Hyaluronic Acid Dermal Filler?

Hyaluronic acid dermal filler is an injectable long-lasting dermal filler.It is 100% pure cross-linked, reabsorbable, non animal source hyaluronic acid that exists naturally in the body.Our product is a gel-like substance that is injected into the skin to fill deep wrinkles and restore volume. We supply five types Hyaluronic acid dermal fillers: Fine / Dermal / Derm / Deep / Deeper / Subskin, these five types are particularly suited to treatment with fillers: Superficial wrinkles, eg crow's feet or upper lip wrinkles, moderate to deeper wrinkles, eg forehead lines, wrinkles around the nose and mouth. These new products are ideally suited to increasing lip volume or improving contours.

# **Fine**

Thin superficial lines, such as worry lines, periorbital lines, perioral lines and etc.

# Derm

Moderate wrinkles, such as glabellar, oral commissures, Lips fullness and vermilion border.

# Deep

oral commissures, Lips tuliness and vermilion border.