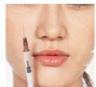

#### What is Hyaluronic Acid Dermal Filler?

Hyaluronic acid dermal filler is an injectable long-lasting dermal filler.It is 100% pure cross-linked, reabsorbable, non animal source hyaluronic acid that exists naturally in the body.Our product is a gel-like substance that is injected into the skin to fill deep wrinkles and restore volume. We supply five types Hyaluronic acid dermal fillers: Fine / Dermal / Derm / Deep / Deeper / Subskin, these five types are particularly suited to treatment with fillers: Superficial wrinkles, eg crow's feet or upper lip wrinkles, moderate to deeper wrinkles, eg forehead lines, wrinkles around the nose and mouth. These new products are ideally suited to increasing lip volume or improving contours.

# Derm

Moderate wrinkles, such as glabellar, oral commissures, Lips fullness and vermilion border.

# Deep

oral commissures, Lips tuliness and vermilion border.