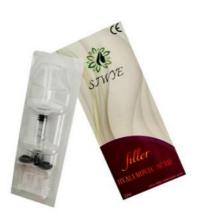

#### **Basic Information**

Place of Origin: KoreaBrand Name: WEIYECertification: CE

Model Number: Dermal filler

Minimum Order Quantity: 1
Price: 14
Packaging Details: box
Delivery Time: 3 days

Payment Terms:
 L/C, D/A, D/P, T/T, Western Union,

#### **Product Specification**

Product Name: Hyaluronic Acid Filler

Volume Of Syringe: 1ml 2ml 3ml 5ml 10ml 20ml 50ml
 Type: Fine/Derm/Deep/Ultra Deep
 Usage: Facial And Body Shaping

• Lead Time: Within 3-7days