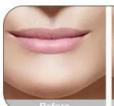

#### What is Hyaluronic Acid Dermal Filler?

Hyaluronic acid dermal filler is an injectable long-lasting dermal filler.It is 100% pure cross-linked, reabsorbable, non animal source hyaluronic acid that exists naturally in the body.Our product is a gel-like substance that is injected into the skin to fill deep wrinkles and restore volume. We supply five types Hyaluronic acid dermal fillers: Fine / Dermal / Derm / Deep / Deeper / Subskin, these five types are particularly suited to treatment with fillers: Superficial wrinkles, eg crow's feet or upper lip wrinkles, moderate to deeper wrinkles, eg forehead lines, wrinkles around the nose and mouth. These new products are ideally suited to increasing lip volume or improving contours.

# Derm

Moderate wrinkles, such as glabellar, oral commissures, Lips fullness and vermilion border.

# Deep

oral commissures, Lips tuliness and vermilion border.