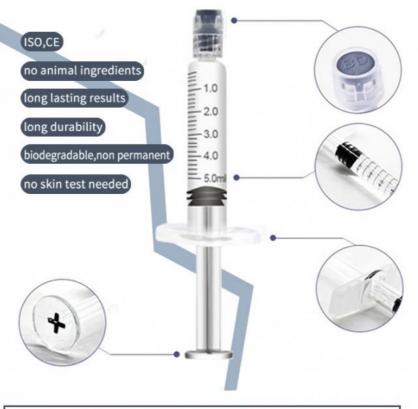

#### Hyaluronic acid filler

Hyaluronic acid filler are fully absorbablehighest viscosity dermal filler with largestparticles for subcutaneous injections aimed atcreating and shaping facial contours. Its longlasting results are ideal for creating or