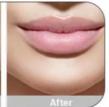

#### What is Hyaluronic Acid Dermal Filler?

Hyaluronic acid dermal filler is an injectable long-lasting dermal filler.It is 100% pure cross-linked, reabsorbable, non animal source hyaluronic acid that exists naturally in the body.Our product is a gel-like substance that is injected into the skin to fill deep wrinkles and restore volume. We supply five types Hyaluronic acid dermal fillers: Fine / Dermal / Derm / Deep / Deeper / Subskin, these five types are particularly suited to treatment with fillers: Superficial wrinkles, eg crow's feet or upper lip wrinkles, moderate to deeper wrinkles, eg forehead lines, wrinkles around the nose and mouth. These new products are ideally suited to increasing lip volume or improving contours.

# Derm

Moderate wrinkles, such as glabellar, oral commissures, Lips fullness and vermilion border.