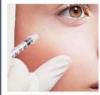

#### What is Hyaluronic Acid Dermal Filler?

Hyaluronic acid dermal filler is an injectable long-lasting dermal filler.It is 100% pure cross-linked, reabsorbable, non animal source hyaluronic acid that exists naturally in the body.Our product is a gel-like substance that is injected into the skin to fill deep wrinkles and restore volume. We supply five types Hyaluronic acid dermal fillers: Fine / Dermal / Derm / Deep / Deeper / Subskin, these five types are particularly suited to treatment with fillers: Superficial wrinkles, eg crow's feet or upper lip wrinkles, moderate to deeper wrinkles, eg forehead lines, wrinkles around the nose and mouth. These new products are ideally suited to increasing lip volume or improving contours.

# **Fine**

Thin superficial lines, such as worry lines, periorbital lines, perioral lines and etc.