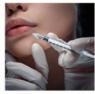

#### What is Hyaluronic Acid Dermal Filler?

Hyaluronic acid dermal filler is an injectable long-lasting dermal filler.It is 100% pure cross-linked, reabsorbable, non animal source hyaluronic acid that exists naturally in the body.Our product is a gel-like substance that is injected into the skin to fill deep wrinkles and restore volume. We supply five types Hyaluronic acid dermal fillers: Fine / Dermal / Derm / Deep / Deeper / Subskin, these five types are particularly suited to treatment with fillers: Superficial wrinkles, eg crow's feet or upper lip wrinkles, moderate to deeper wrinkles, eg forehead lines, wrinkles around the nose and mouth. These new products are ideally suited to increasing lip volume or improving contours.

# Derm

Moderate wrinkles, such as glabellar, oral commissures, Lips fullness and vermilion border.

# Deep

oral commissures, Lips tuliness and vermilion border.