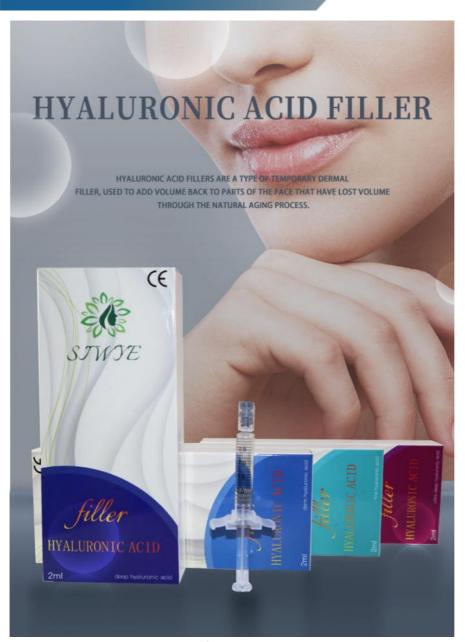

#### What is Hyaluronic Acid Dermal Filler?

Hyaluronic acid dermal filler is an injectable long-lasting dermal filler.It is 100% pure cross-linked, reabsorbable, non animal source hyaluronic acid that exists naturally in the body.Our product is a gel-like substance that is injected into the skin to fill deep wrinkles and restore volume. We supply five types Hyaluronic acid dermal fillers: Fine / Dermal / Derm / Deep / Deeper / Subskin, these five types are particularly suited to treatment with fillers: Superficial wrinkles, eg crow's feet or upper lip wrinkles, moderate to deeper wrinkles, eg forehead lines, wrinkles around the nose and mouth. These new products are ideally suited to increasing lip volume or improving contours.