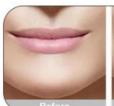

#### What is Hyaluronic Acid Dermal Filler?

Hyaluronic acid dermal filler is an injectable long-lasting dermal filler.It is 100% pure cross-linked, reabsorbable, non animal source hyaluronic acid that exists naturally in the body.Our product is a gel-like substance that is injected into the skin to fill deep wrinkles and restore volume. We supply five types Hyaluronic acid dermal fillers: Fine / Dermal / Derm / Deep / Deeper / Subskin, these five types are particularly suited to treatment with fillers: Superficial wrinkles, eg crow's feet or upper lip wrinkles, moderate to deeper wrinkles, eg forehead lines, wrinkles around the nose and mouth. These new products are ideally suited to increasing lip volume or improving contours.

### **Compared**