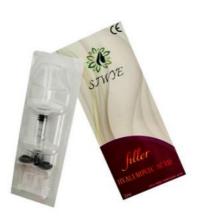

#### **Product Specification**

Product Name: Hyaluronic Acid Filler

Volume Of Syringe: 1ml 2ml 3ml 5ml 10ml 20ml 50ml
 Type: Fine/Derm/Deep/Ultra Deep
 Usage: Facial And Body Shaping

• Lead Time: Within 3-7days

#### Sample picture

| Specification              | FINE                      | DERM                 | DEEP                              | ULTRA-Q                                                                            |
|----------------------------|---------------------------|----------------------|-----------------------------------|------------------------------------------------------------------------------------|
| concentration              | 24mg/ml                   | 24mg/ml              | 24mg/ml                           | 24mg/ml                                                                            |
| volune of syringe          | 1ml/2ml                   | 1ml/2ml              | 1ml/2ml                           | 10ml                                                                               |
| gel particles(ml)          | 200.000                   | 100.000              | 10.000                            | 10.000                                                                             |
| particles(mm)              | 0.10-0.15                 | 0.15-0.28            | 0.28-0.5                          | 0.5-1.25                                                                           |
| recommended<br>indications | Thin superficial<br>lines | Moderate<br>wrinkles | Deep facial<br>wrinkles and folds | Large deep<br>wrinkles and<br>folds, breast and<br>other body parts<br>enhancement |
| duration                   | 6-12months                | 6-12months           | 8-12months                        | 12-18months                                                                        |
| needles size               | 30G/30G                   | 27G/27G              | 27G/27G                           | 1                                                                                  |