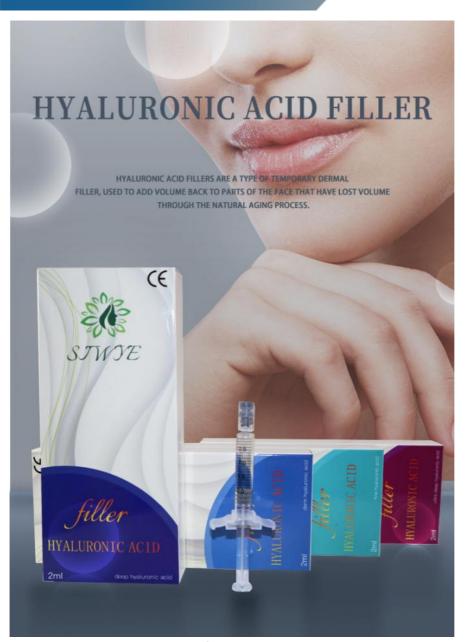

## Hyaluronic Acid Injectable Lip Filler Hyaluronic Acid Injection Dermal Filler Gel

#### What is Hyaluronic Acid Dermal Filler?

Hyaluronic acid dermal filler is an injectable long-lasting dermal filler.It is 100% pure cross-linked, reabsorbable, non animal source hyaluronic acid that exists naturally in the body.Our product is a gel-like substance that is injected into the skin to fill deep wrinkles and restore volume. We supply five types Hyaluronic acid dermal fillers: Fine / Dermal / Derm / Deep / Deeper / Subskin, these five types are particularly suited to treatment with fillers: Superficial wrinkles, eg crow's feet or upper lip wrinkles, moderate to deeper wrinkles, eg forehead lines, wrinkles around the nose and mouth. These new products are ideally suited to increasing lip volume or improving contours.