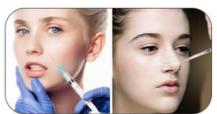

#### What is Hyaluronic Acid Dermal Filler?

Hyaluronic acid dermal filler is an injectable long-lasting dermal filler.It is 100% pure cross-linked, reabsorbable, non animal source hyaluronic acid that exists naturally in the body.Our product is a gel-like substance that is injected into the skin to fill deep wrinkles and restore volume. We supply five types Hyaluronic acid dermal fillers: Fine / Dermal / Derm / Deep / Deeper / Subskin, these five types are particularly suited to treatment with fillers: Superficial wrinkles, eg crow's feet or upper lip wrinkles, moderate to deeper wrinkles, eg forehead lines, wrinkles around the nose and mouth. These new products are ideally suited to increasing lip volume or improving contours.