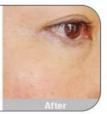

#### What is Hyaluronic Acid Dermal Filler?

Hyaluronic acid dermal filler is an injectable long-lasting dermal filler.It is 100% pure cross-linked, reabsorbable, non animal source hyaluronic acid that exists naturally in the body.Our product is a gel-like substance that is injected into the skin to fill deep wrinkles and restore volume. We supply five types Hyaluronic acid dermal fillers: Fine / Dermal / Derm / Deep / Deeper / Subskin, these five types are particularly suited to treatment with fillers: Superficial wrinkles, eg crow's feet or upper lip wrinkles, moderate to deeper wrinkles, eg forehead lines, wrinkles around the nose and mouth. These new products are ideally suited to increasing lip volume or improving contours.

### **Compared**