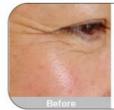

#### What is Hyaluronic Acid Dermal Filler?

Hyaluronic acid dermal filler is an injectable long-lasting dermal filler.It is 100% pure cross-linked, reabsorbable, non animal source hyaluronic acid that exists naturally in the body.Our product is a gel-like substance that is injected into the skin to fill deep wrinkles and restore volume. We supply five types Hyaluronic acid dermal fillers: Fine / Dermal / Derm / Deep / Deeper / Subskin, these five types are particularly suited to treatment with fillers: Superficial wrinkles, eg crow's feet or upper lip wrinkles, moderate to deeper wrinkles, eg forehead lines, wrinkles around the nose and mouth. These new products are ideally suited to increasing lip volume or improving contours.

### **Compared**