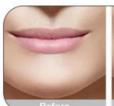

#### What is Hyaluronic Acid Dermal Filler?

Hyaluronic acid dermal filler is an injectable long-lasting dermal filler.It is 100% pure cross-linked, reabsorbable, non animal source hyaluronic acid that exists naturally in the body.Our product is a gel-like substance that is injected into the skin to fill deep wrinkles and restore volume. We supply five types Hyaluronic acid dermal fillers: Fine / Dermal / Derm / Deep / Deeper / Subskin, these five types are particularly suited to treatment with fillers: Superficial wrinkles, eg crow's feet or upper lip wrinkles, moderate to deeper wrinkles, eg forehead lines, wrinkles around the nose and mouth. These new products are ideally suited to increasing lip volume or improving contours.

## Derm

Moderate wrinkles, such as glabellar, oral commissures, Lips fullness and vermilion border.