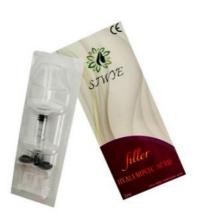

### 20ml 50ml Beaufiller Body Dermal Filler Hyaluronic Acid Butt Buttock Injection

#### **Product Specification**

• Product Name: Hyaluronic Acid Filler

· Volume Of Syringe: 1ml 2ml 3ml 5ml 10ml 20ml 50ml Fine/Derm/Deep/Ultra Deep • Type: Facial And Body Shaping • Usage:

. Lead Time: Within 3-7days