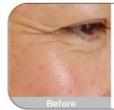

#### What is Hyaluronic Acid Dermal Filler?

Hyaluronic acid dermal filler is an injectable long-lasting dermal filler.It is 100% pure cross-linked, reabsorbable, non animal source hyaluronic acid that exists naturally in the body.Our product is a gel-like substance that is injected into the skin to fill deep wrinkles and restore volume. We supply five types Hyaluronic acid dermal fillers: Fine / Dermal / Derm / Deep / Deeper / Subskin, these five types are particularly suited to treatment with fillers: Superficial wrinkles, eg crow's feet or upper lip wrinkles, moderate to deeper wrinkles, eg forehead lines, wrinkles around the nose and mouth. These new products are ideally suited to increasing lip volume or improving contours.

## **Fine**

Thin superficial lines, such as worry lines, periorbital lines, perioral lines and etc.

## Derm

Moderate wrinkles, such as glabellar, oral commissures, Lips fullness and vermilion border.