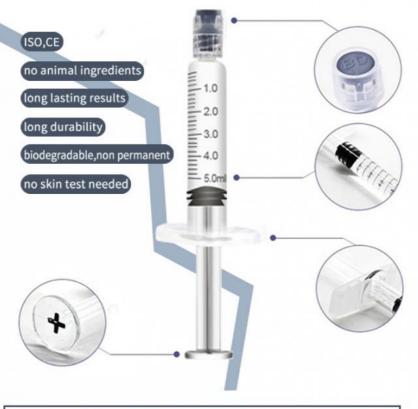

### **Longer Duration--Cross-linking processs**

#### Hyaluronic acid filler

Hyaluronic acid filler are fully absorbablehighest viscosity dermal filler with largestparticles for subcutaneous injections aimed atcreating and shaping facial contours. Its longlasting results are ideal for creating or