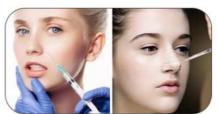

#### What is Hyaluronic Acid Dermal Filler?

Hyaluronic acid dermal filler is an injectable long-lasting dermal filler.It is 100% pure cross-linked, reabsorbable, non animal source hyaluronic acid that exists naturally in the body.Our product is a gel-like substance that is injected into the skin to fill deep wrinkles and restore volume. We supply five types Hyaluronic acid dermal fillers: Fine / Dermal / Derm / Deep / Deeper / Subskin, these five types are particularly suited to treatment with fillers: Superficial wrinkles, eg crow's feet or upper lip wrinkles, moderate to deeper wrinkles, eg forehead lines, wrinkles around the nose and mouth. These new products are ideally suited to increasing lip volume or improving contours.

## **Fine**

Thin superficial lines, such as worry lines, periorbital lines, perioral lines and etc.

## Derm

Moderate wrinkles, such as glabellar, oral commissures, Lips fullness and vermilion border.

# Deep

oral commissures, Lips tuliness and vermilion border.