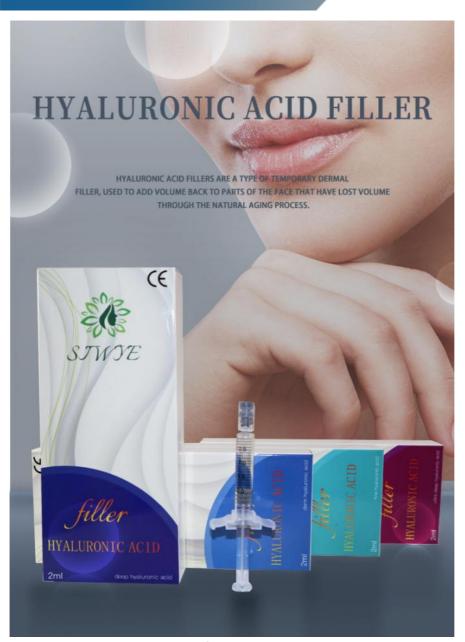

#### What is Hyaluronic Acid Dermal Filler?

Hyaluronic acid dermal filler is an injectable long-lasting dermal filler.It is 100% pure cross-linked, reabsorbable, non animal source hyaluronic acid that exists naturally in the body.Our product is a gel-like substance that is injected into the skin to fill deep wrinkles and restore volume. We supply five types Hyaluronic acid dermal fillers: Fine / Dermal / Derm / Deep / Deeper / Subskin, these five types are particularly suited to treatment with fillers: Superficial wrinkles, eg crow's feet or upper lip wrinkles, moderate to deeper wrinkles, eg forehead lines, wrinkles around the nose and mouth. These new products are ideally suited to increasing lip volume or improving contours.

#### Hyaluronic acid filler

Hyaluronic acid filler are fully absorbablehighest viscosity dermal filler with largestparticles for subcutaneous injections aimed atcreating and shaping facial contours. Its longlasting results are ideal for creating or