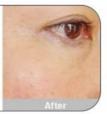

#### What is Hyaluronic Acid Dermal Filler?

Hyaluronic acid dermal filler is an injectable long-lasting dermal filler.It is 100% pure cross-linked, reabsorbable, non animal source hyaluronic acid that exists naturally in the body.Our product is a gel-like substance that is injected into the skin to fill deep wrinkles and restore volume. We supply five types Hyaluronic acid dermal fillers: Fine / Dermal / Derm / Deep / Deeper / Subskin, these five types are particularly suited to treatment with fillers: Superficial wrinkles, eg crow's feet or upper lip wrinkles, moderate to deeper wrinkles, eg forehead lines, wrinkles around the nose and mouth. These new products are ideally suited to increasing lip volume or improving contours.

## **Fine**

Thin superficial lines, such as worry lines, periorbital lines, perioral lines and etc.

## Derm

Moderate wrinkles, such as glabellar, oral commissures, Lips fullness and vermilion border.