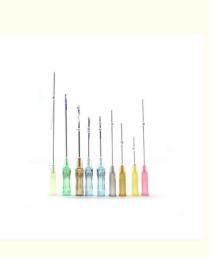

## PDO/PCL/ PLLA/WPDO

Surgical Suture Needles With Thread Cannula

The superior quality of the Ultra-thin wall Needle allows the treatment easy, atraumatic and painless.

### PDO PCL PLLA THREAD

It is a thread with no cones, thus no damage to the tissue. This is the same thread used in Cardiac and other surgeries as sutures, and thus it is very safe. Threads are implanted into the sub-dermal skin and stimulate the production of collagen, the skin becomes firmer, elastic and moisturised. The thread dissolves itself in couple of months but the effect last for 18-24 months. The thread can be applied to anywhere on the body, such as a flabby face, cheeks, eyebrows, to prevent eye bags, sagging neck skin, fine lines, wrinkles and lifting of breast.