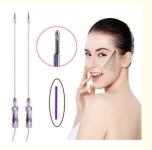

## PDO/PCL/ PLLA/WPDO

Surgical Suture Needles With Thread Cannula

The superior quality of the Ultra-thin wall Needle allows the treatment easy, atraumatic and painless.

### PDO PCL PLLA THREAD

It is a thread with no cones, thus no damage to the tissue. This is the same thread used in Cardiac and other surgeries as sutures, and thus it is very safe. Threads are implanted into the sub-dermal skin and stimulate the production of collagen, the skin becomes firmer, elastic and moisturised. The thread dissolves itself in couple of months but the effect last for 18-24 months. The thread can be applied to anywhere on the body, such as a flabby face, cheeks, eyebrows, to prevent eye bags, sagging neck skin, fine lines, wrinkles and lifting of breast.