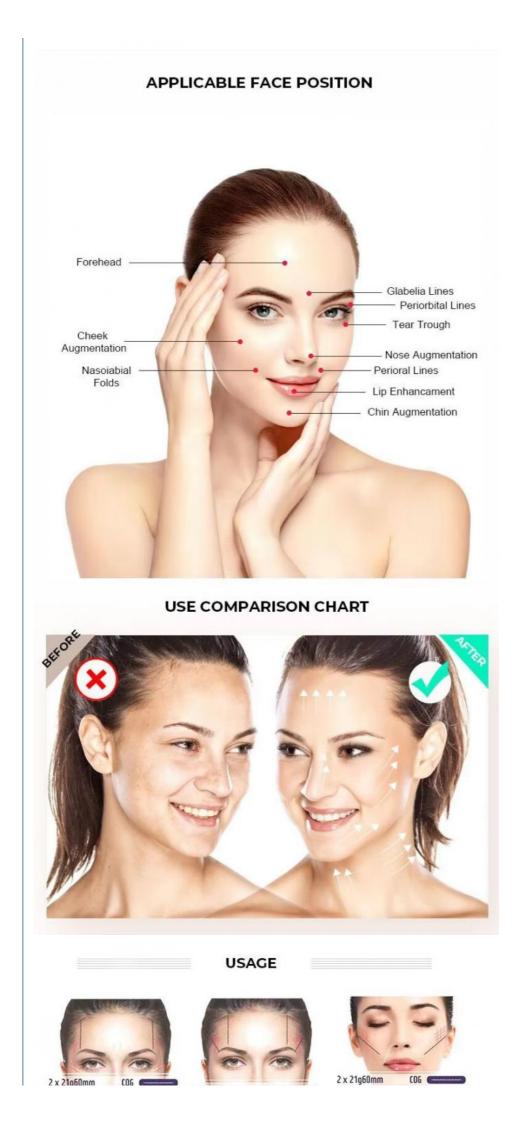

### PDO PCL PLLA THREAD

It is a thread with no cones, thus no damage to the tissue. This is the same thread used in Cardiac and other surgeries as sutures, and thus it is very safe. Threads are implanted into the sub-dermal skin and stimulate the production of collagen, the skin becomes firmer, elastic and moisturised. The thread dissolves itself in couple of months but the effect last for 18-24 months. The thread can be applied to anywhere on the body, such as a flabby face, cheeks, eyebrows, to prevent eye bags, sagging neck skin, fine lines, wrinkles and lifting of breast.