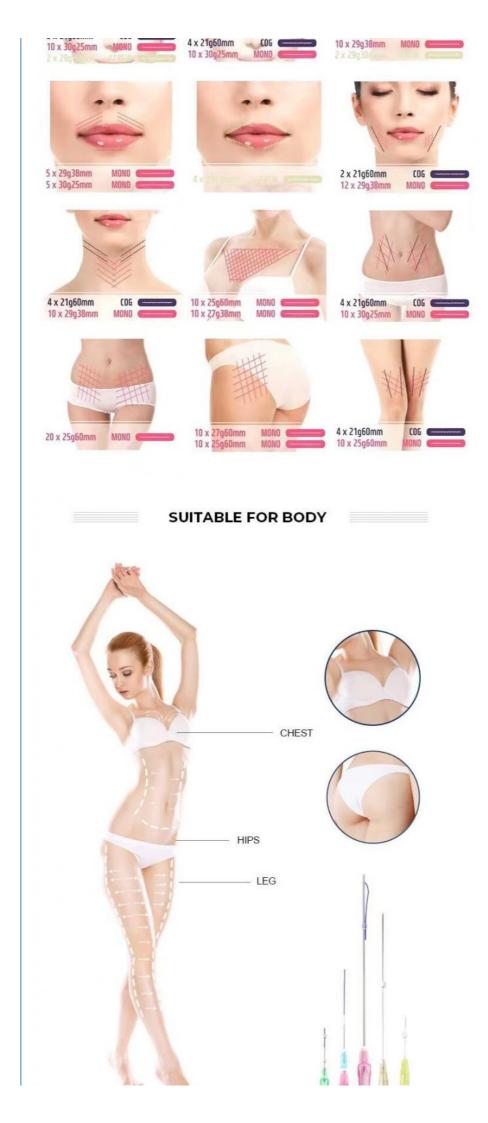

#### More Images

## PDO/PCL/ PLLA/WPDO

Surgical Suture Needles With Thread Cannula

The superior quality of the Ultra-thin wall Needle allows the treatment easy, atraumatic and painless.

### PDO PCL PLLA THREAD

It is a thread with no cones, thus no damage to the tissue. This is the same thread used in Cardiac and other surgeries as sutures, and thus it is very safe. Threads are implanted into the sub-dermal skin and stimulate the production of collagen, the skin becomes firmer, elastic and moisturised. The thread dissolves itself in couple of months but the effect last for 18-24 months. The thread can be applied to anywhere on the body, such as a flabby face, cheeks, eyebrows, to prevent eye bags, sagging neck skin, fine lines, wrinkles and lifting of breast.