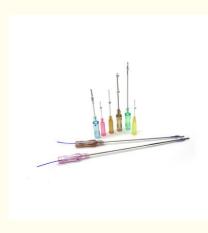

## PDO/PCL/ PLLA/WPDO

Surgical Suture Needles With Thread Cannula

The superior quality of the Ultra-thin wall Needle allows the treatment easy, atraumatic and painless.

### PDO PCL PLLA THREAD

It is a thread with no cones, thus no damage to the tissue. This is the same thread used in Cardiac and other surgeries as sutures, and thus it is very safe. Threads are implanted into the sub-dermal skin and stimulate the production of collagen, the skin becomes firmer, elastic and moisturised. The thread dissolves itself in couple of months but the effect last for 18-24 months. The thread can be applied to anywhere on the body, such as a flabby face, cheeks, eyebrows, to prevent eye bags, sagging neck skin, fine lines, wrinkles and lifting of breast.