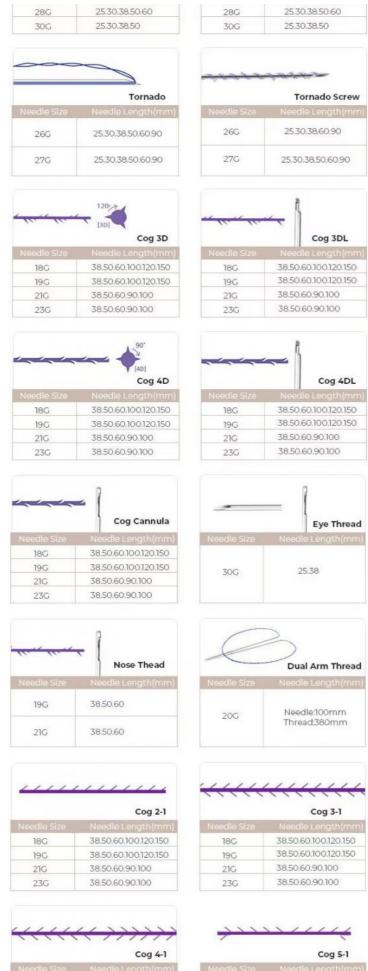

|                    | SPECIFICATI                         | ON TABLE                                                                                                                                                                                                                                                                                                                                                                                                                                                                                                                                                                                                                                                                                            |                         |
|--------------------|-------------------------------------|-----------------------------------------------------------------------------------------------------------------------------------------------------------------------------------------------------------------------------------------------------------------------------------------------------------------------------------------------------------------------------------------------------------------------------------------------------------------------------------------------------------------------------------------------------------------------------------------------------------------------------------------------------------------------------------------------------|-------------------------|
|                    | Mono                                |                                                                                                                                                                                                                                                                                                                                                                                                                                                                                                                                                                                                                                                                                                     | Mono Screw              |
|                    |                                     | and the second se | Charles and the Charles |
| Needle Size        | Needle Length(mm)                   | Needle Size                                                                                                                                                                                                                                                                                                                                                                                                                                                                                                                                                                                                                                                                                         |                         |
| Needle Size<br>26G | Needle Length(mm)<br>25.30.38.60.90 | Needle Size<br>260                                                                                                                                                                                                                                                                                                                                                                                                                                                                                                                                                                                                                                                                                  | 25.30.38.60.90          |

18G

19G

21G 23G 38.50.60.100.120.150 38.50.60.100.120.150

38.50.60.90.100

38.50.60.90.100

| Needle Size | Needle Length(mm)    |  |
|-------------|----------------------|--|
| 18G         | 38.50.60.100.120.150 |  |
| 19G         | 38.50.60.100.120.150 |  |
| 21G         | 38,50.60.90.100      |  |
| 23G         | 38.50.60.90.100      |  |