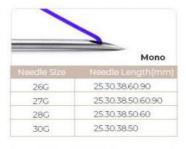

| The subscription of the local distance | and a second sec |
|----------------------------------------|--------------------------------------------------------------------------------------------------------------------------------------------------------------------------------------------------------------------------------------------------------------------------------------------------------------------------------------------------------------------------------------------------------------------------------------------------------------------------------------------------------------------------------------------------------------------------------------------------------------------------------------------------------------------------------------------------------------------------------------------------------------------------------------------------------------------------------------------------------------------------------------------------------------------------------------------------------------------------------------------------------------------------------------------------------------------------------------------------------------------------------------------------------------------------------------------------------------------------------------------------------------------------------------------------------------------------------------------------------------------------------------------------------------------------------------------------------------------------------------------------------------------------------------------------------------------------------------------------------------------------------------------------------------------------------------------------------------------------------------------------------------------------------------------------------------------------------------------------------------------------------------------------------------------------------------------------------------------------------------------------------------------------------------------------------------------------------------------------------------------------------|
|                                        | Mono Screw                                                                                                                                                                                                                                                                                                                                                                                                                                                                                                                                                                                                                                                                                                                                                                                                                                                                                                                                                                                                                                                                                                                                                                                                                                                                                                                                                                                                                                                                                                                                                                                                                                                                                                                                                                                                                                                                                                                                                                                                                                                                                                                     |
| Needle Size                            | Needle Length (mm                                                                                                                                                                                                                                                                                                                                                                                                                                                                                                                                                                                                                                                                                                                                                                                                                                                                                                                                                                                                                                                                                                                                                                                                                                                                                                                                                                                                                                                                                                                                                                                                                                                                                                                                                                                                                                                                                                                                                                                                                                                                                                              |
| 26G                                    | 25.30.38.60.90                                                                                                                                                                                                                                                                                                                                                                                                                                                                                                                                                                                                                                                                                                                                                                                                                                                                                                                                                                                                                                                                                                                                                                                                                                                                                                                                                                                                                                                                                                                                                                                                                                                                                                                                                                                                                                                                                                                                                                                                                                                                                                                 |
| 27G                                    | 25.30.38.50.60.90                                                                                                                                                                                                                                                                                                                                                                                                                                                                                                                                                                                                                                                                                                                                                                                                                                                                                                                                                                                                                                                                                                                                                                                                                                                                                                                                                                                                                                                                                                                                                                                                                                                                                                                                                                                                                                                                                                                                                                                                                                                                                                              |
| 28G                                    | 25.30.38.50.60                                                                                                                                                                                                                                                                                                                                                                                                                                                                                                                                                                                                                                                                                                                                                                                                                                                                                                                                                                                                                                                                                                                                                                                                                                                                                                                                                                                                                                                                                                                                                                                                                                                                                                                                                                                                                                                                                                                                                                                                                                                                                                                 |
| 30G                                    | 25.30.38.50                                                                                                                                                                                                                                                                                                                                                                                                                                                                                                                                                                                                                                                                                                                                                                                                                                                                                                                                                                                                                                                                                                                                                                                                                                                                                                                                                                                                                                                                                                                                                                                                                                                                                                                                                                                                                                                                                                                                                                                                                                                                                                                    |