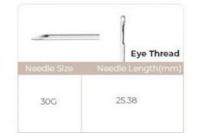

| Product Name       | Pdo Mono Thread                               |
|--------------------|-----------------------------------------------|
| Material           | Pdo                                           |
| The Type Of Needle | Sharp Needle, blunt needle, half blunt needle |
| Туре               | 26G 27G 29G 30G                               |
| Needle Length      | 25mm 38mm 50mm 60mm 90mm                      |