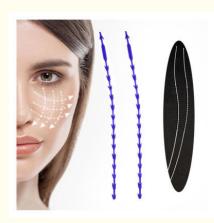

### More Images

Korea sterile v line absorbable face twist mono barbed pdo nose lift thread tornado cog 3d 4d 6d pdo thread

PDO thread , it is a thread with no cones, thus no damage to the tissue. This is the same thread used in Cardiac and other surgeries as sutures, and thus it is very safe. Threads are implanted into the sub-dermal skin and stimulate the production of collagen, the skin becomes firmer, elastic and moisturised. The thread dissolves itself in couple of months but the effect last for 18-24 months. The thread can be applied to anywhere on the body, such as a flabby face, cheeks, eyebrows, to prevent eye bags, sagging neck skin, fine lines, wrinkles and lifting of breast.