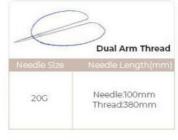

| Product Name       | Pdo Mono Thread                               |
|--------------------|-----------------------------------------------|
| Material           | Pdo                                           |
| The Type Of Needle | Sharp Needle, blunt needle, half blunt needle |
| Туре               | 26G 27G 29G 30G                               |
| Needle Length      | 25mm 38mm 50mm 60mm 90mm                      |