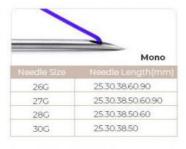

| Product Name       | Pdo Mono Thread                               |
|--------------------|-----------------------------------------------|
| Material           | Pdo                                           |
| The Type Of Needle | Sharp Needle, blunt needle, half blunt needle |
| Туре               | 26G 27G 29G 30G                               |
| Needle Length      | 25mm 38mm 50mm 60mm 90mm                      |

#### SPECIFICATION TABLE

| 00000       |                   |
|-------------|-------------------|
|             | Tornado           |
| Needle Size | Needle Length(mr  |
| 260         | 25,30,38,50,60,90 |
| 27G         | 25.30.38.50.60.90 |

| The subscription of the local distance | and a second sec |
|----------------------------------------|--------------------------------------------------------------------------------------------------------------------------------------------------------------------------------------------------------------------------------------------------------------------------------------------------------------------------------------------------------------------------------------------------------------------------------------------------------------------------------------------------------------------------------------------------------------------------------------------------------------------------------------------------------------------------------------------------------------------------------------------------------------------------------------------------------------------------------------------------------------------------------------------------------------------------------------------------------------------------------------------------------------------------------------------------------------------------------------------------------------------------------------------------------------------------------------------------------------------------------------------------------------------------------------------------------------------------------------------------------------------------------------------------------------------------------------------------------------------------------------------------------------------------------------------------------------------------------------------------------------------------------------------------------------------------------------------------------------------------------------------------------------------------------------------------------------------------------------------------------------------------------------------------------------------------------------------------------------------------------------------------------------------------------------------------------------------------------------------------------------------------------|
|                                        | Mono Screw                                                                                                                                                                                                                                                                                                                                                                                                                                                                                                                                                                                                                                                                                                                                                                                                                                                                                                                                                                                                                                                                                                                                                                                                                                                                                                                                                                                                                                                                                                                                                                                                                                                                                                                                                                                                                                                                                                                                                                                                                                                                                                                     |
| Needle Size                            | Needle Length (mm                                                                                                                                                                                                                                                                                                                                                                                                                                                                                                                                                                                                                                                                                                                                                                                                                                                                                                                                                                                                                                                                                                                                                                                                                                                                                                                                                                                                                                                                                                                                                                                                                                                                                                                                                                                                                                                                                                                                                                                                                                                                                                              |
| 26G                                    | 25.30.38.60.90                                                                                                                                                                                                                                                                                                                                                                                                                                                                                                                                                                                                                                                                                                                                                                                                                                                                                                                                                                                                                                                                                                                                                                                                                                                                                                                                                                                                                                                                                                                                                                                                                                                                                                                                                                                                                                                                                                                                                                                                                                                                                                                 |
| 27G                                    | 25.30.38.50.60.90                                                                                                                                                                                                                                                                                                                                                                                                                                                                                                                                                                                                                                                                                                                                                                                                                                                                                                                                                                                                                                                                                                                                                                                                                                                                                                                                                                                                                                                                                                                                                                                                                                                                                                                                                                                                                                                                                                                                                                                                                                                                                                              |
| 28G                                    | 25.30.38.50.60                                                                                                                                                                                                                                                                                                                                                                                                                                                                                                                                                                                                                                                                                                                                                                                                                                                                                                                                                                                                                                                                                                                                                                                                                                                                                                                                                                                                                                                                                                                                                                                                                                                                                                                                                                                                                                                                                                                                                                                                                                                                                                                 |
| 30G                                    | 25.30.38.50                                                                                                                                                                                                                                                                                                                                                                                                                                                                                                                                                                                                                                                                                                                                                                                                                                                                                                                                                                                                                                                                                                                                                                                                                                                                                                                                                                                                                                                                                                                                                                                                                                                                                                                                                                                                                                                                                                                                                                                                                                                                                                                    |