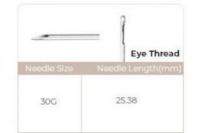

|

|             | Tornado Screw     |
|-------------|-------------------|
| Needle Size | Needle Length(mm  |
| 26G         | 25.30.38.60.90    |
| 27G         | 25.30.38.50.60.90 |

| 111111      | ~     |                 |
|-------------|-------|-----------------|
| 80 - 38     |       | Cog 3DL         |
| Needle Size | Nee   | dle Length(mr   |
| 18G         | 38.50 | .60.100.120.150 |
| 19G         | 38.50 | .60.100.120.150 |
| 21G         | 38.50 | 60.90.100       |
| 23G         | 38.50 | 60.90.100       |

|     |          | Cog 4DI      |
|-----|----------|--------------|
|     | Needle   |              |
| 18G | 38.50.60 | 0.100.120.15 |
| 19G | 38.50.60 | ).100.120.15 |
| 21G | 38.50.60 | .90.100      |
| 23G | 38.50.60 | 0.90.100     |





| _  |             |                      |
|----|-------------|----------------------|
|    |             |                      |
|    |             | Cog 3-1              |
| n) | Needle Size | Needle Length(mm     |
| )  | 18G         | 38.50.60.100.120.150 |
| 6  | 19G         | 38.50.60.100.120.150 |
|    | 21G         | 38.50.60.90.100      |
|    | 23G         | 38.50.60.90.100      |

|             | _ ?              |
|-------------|------------------|
|             | Nose Thead       |
| Veedle Size | Needle Length(mr |
| 19G         | 38.50.60         |
| 21G         | 38.50.60         |

| 1111        | 1111111              |
|-------------|----------------------|
|             | Cog 2-1              |
| Needle Size | Needle Length (mm)   |
| 18G         | 38.50.60.100.120