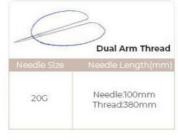

|

|             | Tornado Screw     |
|-------------|-------------------|
| Needle Size | Needle Length(mm  |
| 26G         | 25.30.38.60.90    |
| 27G         | 25.30.38.50.60.90 |

| 111111      | ~     |                 |
|-------------|-------|-----------------|
| 80 - 38     |       | Cog 3DL         |
| Needle Size | Nee   | dle Length(mr   |
| 18G         | 38.50 | .60.100.120.150 |
| 19G         | 38.50 | .60.100.120.150 |
| 21G         | 38.50 | 60.90.100       |
| 23G         | 38.50 | 60.90.100       |

|     |          | Cog 4DI      |
|-----|----------|--------------|
|     | Needle   |              |
| 18G | 38.50.60 | 0.100.120.15 |
| 19G | 38.50.60 | ).100.120.15 |
| 21G | 38.50.60 | .90.100      |
| 23G | 38.50.60 | 0.90.100     |





| _  |             |                      |
|----|-------------|----------------------|
|    |             |                      |
|    |             | Cog 3-1              |
| n) | Needle Size | Needle Length(mm     |
| )  | 18G         | 38.50.60.100.120.150 |
| 6  | 19G         | 38.50.60.100.120.150 |
|    | 21G         | 38.50.60.90.100      |
|    | 23G         | 38.50.60.90.100      |

|             | _ ?              |
|-------------|------------------|
|             | Nose Thead       |
| Veedle Size | Needle Length(mr |
| 19G         | 38.50.60         |
| 21G         | 38.50.60         |

| 1111        | 1111111              |
|-------------|----------------------|
|             | Cog 2-1              |
| Needle Size | Needle Length (mm)   |
| 18G         | 38.50.60.100.120.1