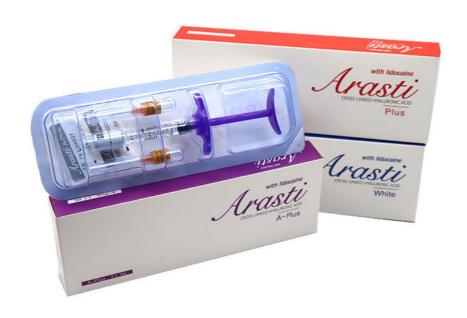

#### The packaging content:

- 1 prefilled syringe 1,0 ml
- 2 x needles
- Tracebility labels

version is suitable for improvement for fine lines, rinkles and folds. It is highly recommended to use for lips enhancment. The brand is made using patented Non-Animal Stabilized Hyaluronic Acid (NASHA) Technology, which helps retain the natural way that hyaluronic acid molecules connect to each other. This results in a product that produces much longer-lasting results. As well, this filler comes with added, an anesthetic for better patient experience during injection.