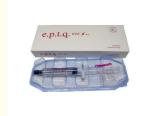

### **Product Specification**

Product Name: Filler 1.1mlType: 1.1 Ml X1pcs

• Packing: 1 X 1.1 MI Syringe/box

Typically Performed: 15-30 Mins
Last Time: 6-18 Months
Lidoos: 0.3%

Applications: Facial Lips Nose Check

Needles: 27GType 1: LYFTDelivery Time: 2-5days

Highlight: Eptq S500 Hyaluronic Acid,
 Fptq S100 Hyaluronic Acid.

Eptq S100 Hyaluronic Acid, Eptq S300 Hyaluronic Acid

#### The packaging content:

- 1 prefilled syringe 1,0 ml
- 2 x needles
- Tracebility labels

version is suitable for improvement for fine lines, rinkles and folds. It is highly recommended to use for lips enhancment. The brand is made using patented Non-Animal Stabilized Hyaluronic Acid (NASHA) Technology, which helps retain the natural way that hyaluronic acid molecules connect to each other. This results in a product that produces much longer-lasting results. As well, this filler comes with added, an anesthetic for better patient experience during injection.