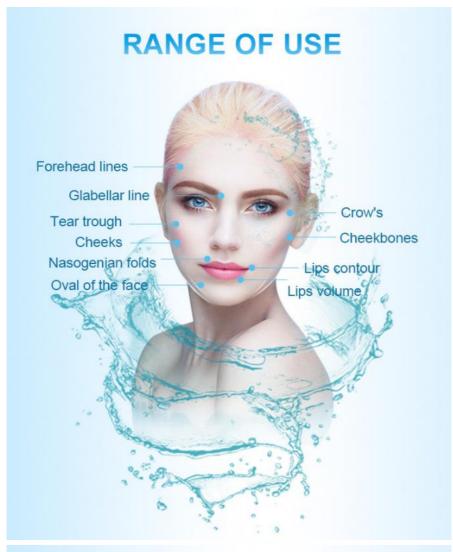

### **Product Specification**

Product Name: Filler 1.1mlType: 1.1 Ml X1pcs

• Packing: 1 X 1.1 MI Syringe/box

Typically Performed: 15-30 Mins
Last Time: 6-18 Months
Lidoos: 0.3%

Applications: Facial Lips Nose Check

#### **Description**

1ml with s an efficiant dermal filler for correcting moderate to severe lines and wrinkles as well as plumping and shaping your patient's lips. Product is a sterile, transparent gel of stabilized hyaluronic acid of non-animal origin with the addition of 0.3% hydrochloride. 1ml with is

#### The packaging content:

- 1 prefilled syringe 1,0 ml
- 2 x needles
- Tracebility labels

version is suitable for improvement for fine lines, rinkles and folds. It is highly recommended to use for lips enhancment. The brand is made using patented Non-Animal Stabilized Hyaluronic Acid (NASHA) Technology, which helps retain the natural way that hyaluronic acid molecules connect to each other. This results in a product that produces much longer-lasting results. As well, this filler comes with added, an anesthetic for better patient experience during injection.