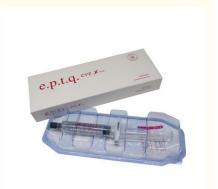

### **Product Specification**

Product Name: Filler 1.1mlType: 1.1 Ml X1pcs

• Packing: 1 X 1.1 MI Syringe/box

Typically Performed: 15-30 Mins
Last Time: 6-18 Months
Lidoos: 0.3%

Applications: Facial Lips Nose Check

Needles: 27GType 1: LYFTDelivery Time: 2-5days

Highlight: Eptq S500 Hyaluronic Acid,
 Fptq S100 Hyaluronic Acid.

Eptq S100 Hyaluronic Acid, Eptq S300 Hyaluronic Acid

#### The packaging content:

- 1 prefilled syringe 1,0 ml
- 2 x needles
- Tracebility labels

version is suitable for improvement for fine lines, rinkles and folds. It is highly recommended to use for lips enhancment. The brand is made using patented Non-Animal Stabilized Hyaluronic Acid (NASHA) Technology, which helps retain the natural way that hyaluronic acid molecules connect to each other. This results in a product that produces much longer-lasting results. As well, this filler comes with added, an anesthetic for better patient experience during injection.