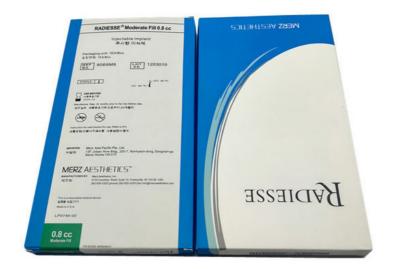

#### Radiesse 0.8cc 1.5cc filler wrinkles remove injection

| product    | dermal filler hyaluronic acid lips facial |  |  |
|------------|-------------------------------------------|--|--|
| Туре       | 1.1 10                                    |  |  |
| size       | 1.1ml x 1                                 |  |  |
| effection  | dermal filler                             |  |  |
| how to use | injection                                 |  |  |
| usage      | lips check facial nose filler             |  |  |
| usages     | dermal filler injection                   |  |  |
| MOQ        | 1 piece                                   |  |  |
| eccects    | Anti aging wrinkels                       |  |  |