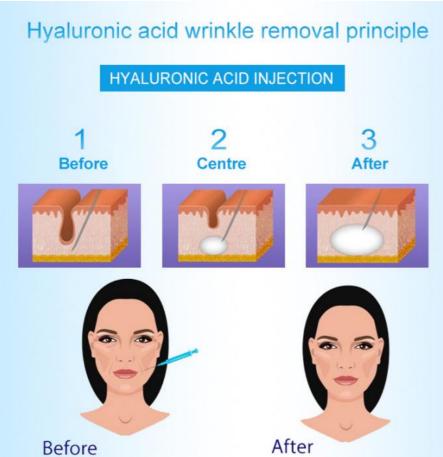

#### Description:

is the most studied wrinkle filler in the world, with over a decade of use.

With over 80 clinical publications and more than 20 million treatments worldwide, products

have an unmatched legacy and a well-defined safety profile

#### **Description**

1ml with s an efficiant dermal filler for correcting moderate to severe lines and wrinkles as well as plumping and shaping your patient's lips. Product is a sterile, transparent gel of stabilized hyaluronic acid of non-animal origin with the addition of 0.3% hydrochloride. 1ml with is