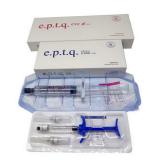

### **Product Specification**

Product Name: Filler 1.1mlType: 1.1 Ml X1pcs

• Packing: 1 X 1.1 MI Syringe/box

Typically Performed: 15-30 Mins
Last Time: 6-18 Months
Lidoos: 0.3%

Applications: Facial Lips Nose Check

Needles: 27GType 1: LYFTDelivery Time: 2-5days

Highlight: Eptq S500 Hyaluronic Acid,
 Fptq S100 Hyaluronic Acid.

Eptq S100 Hyaluronic Acid, Eptq S300 Hyaluronic Acid

#### The packaging content:

- 1 prefilled syringe 1,0 ml
- 2 x needles
- Tracebility labels

version is suitable for improvement for fine lines, rinkles and folds. It is highly recommended to use for lips enhancment. The brand is made using patented Non-Animal Stabilized Hyaluronic Acid (NASHA) Technology, which helps retain the natural way that hyaluronic acid molecules connect to each other. This results in a product that produces much longer-lasting results. As well, this filler comes with added, an anesthetic for better patient experience during injection.