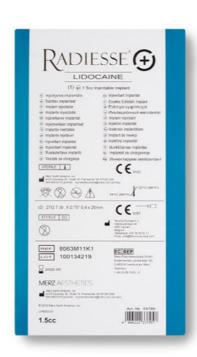

#### The packaging content:

- 1 prefilled syringe 1,0 ml
- 2 x needles
- Tracebility labels

version is suitable for improvement for fine lines, rinkles and folds. It is highly recommended to use for lips enhancment. The brand is made using patented Non-Animal Stabilized Hyaluronic Acid (NASHA) Technology, which helps retain the natural way that hyaluronic acid molecules connect to each other. This results in a product that produces much longer-lasting results. As well, this filler comes with added, an anesthetic for better patient experience during injection.