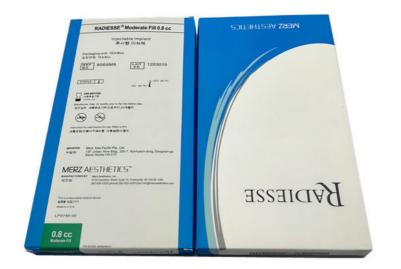

#### Radiesse 0.8cc 1.5cc filler wrinkles remove injection

| product    | dermal filler hyaluronic acid lips facial |  |  |
|------------|-------------------------------------------|--|--|
| Туре       | 1.1 10                                    |  |  |
| size       | 1.1ml x 1                                 |  |  |
| effection  | dermal filler                             |  |  |
| how to use | injection                                 |  |  |
| usage      | lips check facial nose filler             |  |  |
| usages     | dermal filler injection                   |  |  |
| MOQ        | 1 piece                                   |  |  |
| eccects    | Anti aging wrinkels                       |  |  |

#### Description:

is the most studied wrinkle filler in the world, with over a decade of use.

With over 80 clinical publications and more than 20 million treatments worldwide, products

have an unmatched legacy and a well-defined safety profile