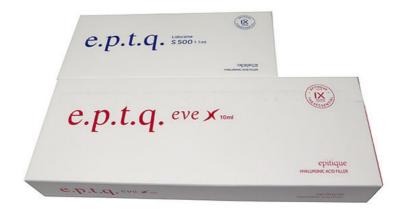

# Facial Filler Eptq S100 S300 S500 Hyaluronic Acid Injection Hyaluronic Acid Dermal Filler For Face

#### **Basic Information**

Place of Origin: KoreaBrand Name: fillerCertification: CE

Model Number: 1.1ml 10ml
Minimum Order Quantity: 1box
Price: 35
Packaging Details: box

Payment Terms: T/T, Western Union, MoneyGram,credit card

### **Product Specification**

• Delivery Time:

Product Name: Filler 1.1mlType: 1.1 Ml X1pcs

• Packing: 1 X 1.1 MI Syringe/box

Typically Performed: 15-30 Mins
Last Time: 6-18 Months
Lidoos: 0.3%

Applications: Facial Lips Nose Check

Needles: 27GType 1: LYFTDelivery Time: 2-5days

Highlight: Eptq S100 Facial Filler,

Hyaluronic Acid Injection Dermal Filler, Hyaluronic Acid Injection Facial Filler