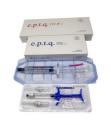

# Facial Filler Eptq S100 S300 S500 Hyaluronic Acid Injection Hyaluronic Acid Dermal Filler For Face

### **Product Specification**

• Delivery Time:

Product Name: Filler 1.1mlType: 1.1 Ml X1pcs

• Packing: 1 X 1.1 MI Syringe/box

Typically Performed: 15-30 Mins
Last Time: 6-18 Months
Lidoos: 0.3%

Applications: Facial Lips Nose Check

#### The packaging content:

- 1 prefilled syringe 1,0 ml
- 2 x needles
- Tracebility labels

version is suitable for improvement for fine lines, rinkles and folds. It is highly recommended to use for lips enhancment. The brand is made using patented Non-Animal Stabilized Hyaluronic Acid (NASHA) Technology, which helps retain the natural way that hyaluronic acid molecules connect to each other. This results in a product that produces much longer-lasting results. As well, this filler comes with added, an anesthetic for better patient experience during injection.