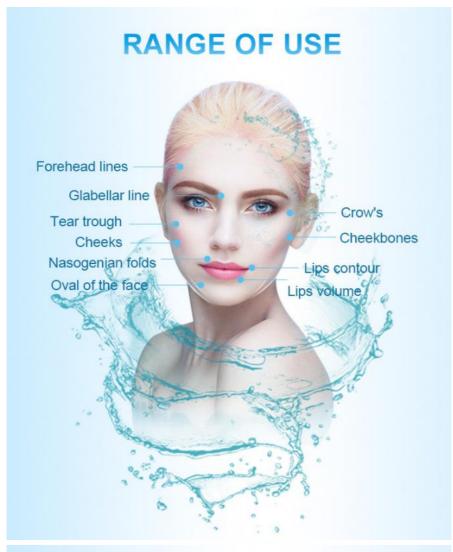

### **Product Specification**

• Delivery Time:

Product Name: Filler 1.1mlType: 1.1 Ml X1pcs

• Packing: 1 X 1.1 MI Syringe/box

Typically Performed: 15-30 Mins
Last Time: 6-18 Months
Lidoos: 0.3%

Applications: Facial Lips Nose Check

#### The packaging content:

- 1 prefilled syringe 1,0 ml
- 2 x needles
- Tracebility labels

version is suitable for improvement for fine lines, rinkles and folds. It is highly recommended to use for lips enhancment. The brand is made using patented Non-Animal Stabilized Hyaluronic Acid (NASHA) Technology, which helps retain the natural way that hyaluronic acid molecules connect to each other. This results in a product that produces much longer-lasting results. As well, this filler comes with added, an anesthetic for better patient experience during injection.