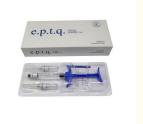

# Facial Filler Eptq S100 S300 S500 Hyaluronic Acid Injection Hyaluronic Acid Dermal Filler For Face

### **Product Specification**

• Delivery Time:

Product Name: Filler 1.1mlType: 1.1 Ml X1pcs

• Packing: 1 X 1.1 MI Syringe/box

Typically Performed: 15-30 Mins
Last Time: 6-18 Months
Lidoos: 0.3%

Applications: Facial Lips Nose Check

#### The packaging content:

- 1 prefilled syringe 1,0 ml
- 2 x needles
- Tracebility labels

version is suitable for improvement for fine lines, rinkles and folds. It is highly recommended to use for lips enhancment. The brand is made using patented Non-Animal Stabilized Hyaluronic Acid (NASHA) Technology, which helps retain the natural way that hyaluronic acid molecules connect to each other. This results in a product that produces much longer-lasting results. As well, this filler comes with added, an anesthetic for better patient experience during injection.