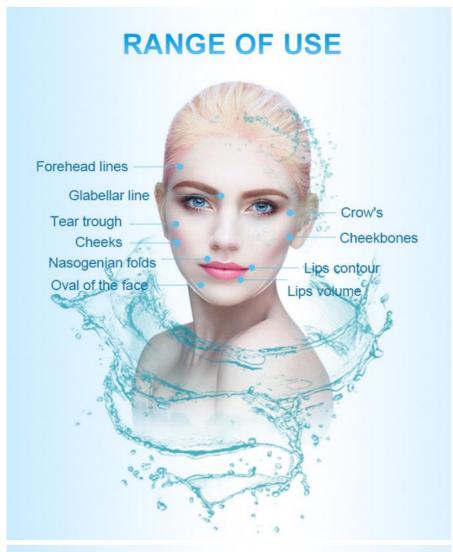

## **Product Specification**

Product Name: Filler 1.1mlType: 1.1 Ml X1pcs

• Packing: 1 X 1.1 MI Syringe/box

Typically Performed: 15-30 MinsLast Time: 6-18 MonthsLidoos: 0.3%

Applications: Facial Lips Nose Check

#### The packaging content:

- 1 prefilled syringe 1,0 ml
- 2 x needles
- Tracebility labels

version is suitable for improvement for fine lines, rinkles and folds. It is highly recommended to use for lips enhancment. The brand is made using patented Non-Animal Stabilized Hyaluronic Acid (NASHA) Technology, which helps retain the natural way that hyaluronic acid molecules connect to each other. This results in a product that produces much longer-lasting results. As well, this filler comes with added, an anesthetic for better patient experience during injection.