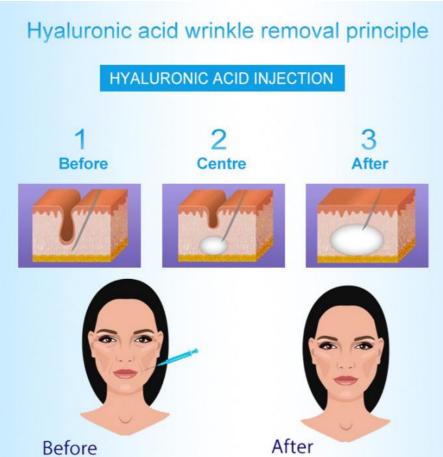

#### Description:

is the most studied wrinkle filler in the world, with over a decade of use.

With over 80 clinical publications and more than 20 million treatments worldwide, products

have an unmatched legacy and a well-defined safety profile

With over 80 clinical publications and more than 20 million treatments worldwide, products

have an unmatched legacy and a well-defined safety profile

With over 80 clinical publications and more than 20 million treatments worldwide, products

have an unmatched legacy and a well-defined safety profile

#### **Description**

1ml with s an efficiant dermal filler for correcting moderate to severe lines and wrinkles as well as plumping and shaping your patient's lips. Product is a sterile, transparent gel of stabilized hyaluronic acid of non-animal origin with the addition of 0.3% hydrochloride. 1ml with is