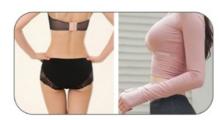

### **Product Specification**

Product Name: Hyaluronic Acid Dermal Filler

Form: GelSize: 2ml

• Function: Lip Filler , Winkle Filler , Breast Enlargment

Volume: 1ml, 2ml, 5ml, 10ml, 20ml
 Store Method: Normal Temperature

# **Ultra-deep**

Enlargement of breast/buttock augmentation

008619931162089

info@tiantianbike.com

hadermal-filler.com

NO 260 HUANAN ROAD SHIJIAZHUANG CITY HEBEI CHINA