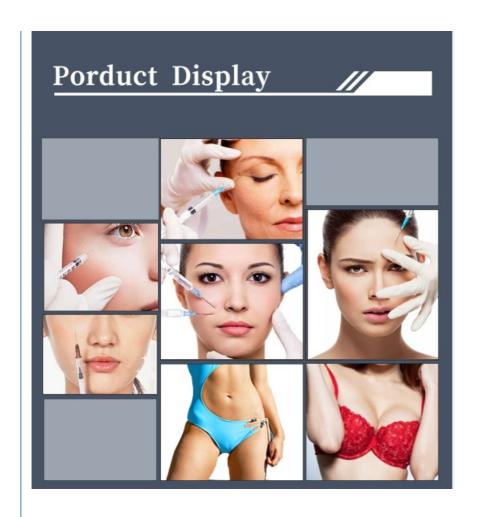

### More Images

#### Korea 2ml deep lip filler injectable cross linked hyaluronic acid dermal filler

Hyaluronic acid (HA) fillers are used to plump up thin lines, deep expression wrinkles, and improve the global descent of the facial soft tissue. Typically, they are administered with a syringe or cannula and providers are instructed to discard any remaining filler left in the application device. However, fillers are expensive, so saving the leftovers for future touchups on the same patient would be helpful.