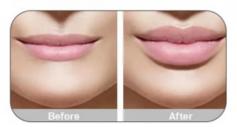

#### Korea 2ml deep lip filler injectable cross linked hyaluronic acid dermal filler

Hyaluronic acid (HA) fillers are used to plump up thin lines, deep expression wrinkles, and improve the global descent of the facial soft tissue. Typically, they are administered with a syringe or cannula and providers are instructed to discard any remaining filler left in the application device. However, fillers are expensive, so saving the leftovers for future touchups on the same patient would be helpful.

### Derm

Moderate wrinkles, such as glabellar, oral commissures, Lips fullness and vermilion border.