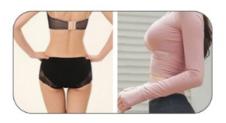

<br>enhancement |
| duration                   | 6-12months                | 6-12months           | 8-12months                        | 12-18months                                                                        |
| needles size               | 30G/30G                   | 27G/27G              | 27G/27G                           | 1                                                                                  |



### Fine

Thin superficial lines, such as worry lines, periorbital lines, perioral lines and etc.



### Derm

Moderate wrinkles, such as glabellar, oral commissures, Lips fullness and vermilion border.







### Deep

Moderate wrinkles, such as glabellar oral commissures, Lips fullness and vermilion border.



## Ultra-deep

Enlargement of breast/buttock augmentation