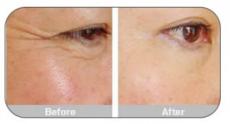

#### Korea 2ml deep lip filler injectable cross linked hyaluronic acid dermal filler

Hyaluronic acid (HA) fillers are used to plump up thin lines, deep expression wrinkles, and improve the global descent of the facial soft tissue. Typically, they are administered with a syringe or cannula and providers are instructed to discard any remaining filler left in the application device. However, fillers are expensive, so saving the leftovers for future touchups on the same patient would be helpful.

### Fine

Thin superficial lines, such as worry lines, periorbital lines, perioral lines and etc.

### Derm

Moderate wrinkles, such as glabellar, oral commissures, Lips fullness and vermilion border.

### Deep

Moderate wrinkles, such as glabellar oral commissures, Lips fullness and vermilion border.