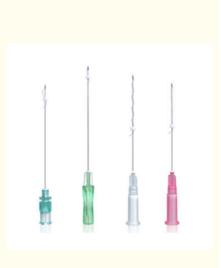

### More Images

for more products please visit us on hadermal-filler.com

Korea sterile v line absorbable face twist mono barbed pdo nose lift thread tornado cog 3d 4d 6d pdo thread

PDO thread , it is a thread with no cones, thus no damage to the tissue. This is the same thread used in Cardiac and other surgeries as sutures, and thus it is very safe. Threads are implanted into the sub-dermal skin and stimulate the production of collagen, the skin becomes firmer, elastic and moisturised. The thread dissolves itself in couple of months but the effect last for 18-24 months. The thread can be applied to anywhere on the body, such as a flabby face, cheeks, eyebrows, to prevent eye bags, sagging neck skin, fine lines, wrinkles and lifting of breast.

| Product Name       | Pdo Mono Thread                               |
|--------------------|-----------------------------------------------|
| Material           | Pdo                                           |
| The Type Of Needle | Sharp Needle, blunt needle, half blunt needle |
| Туре               | 26G 27G 29G 30G                               |
| Needle Length      | 25mm 38mm 50mm 60mm 90mm                      |