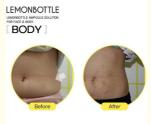

#### **Product Description**

Lemon Bottle is a high-concentration fat dissolve solution that combines Riboflavin (vitamin B2) and other premium ingredients that create fat decomposition by accelerating metabolism of fat cells.

Minimal swelling, minimal pain. Begins working immediately. This pack consist of 5 vials  $\times$  10ml