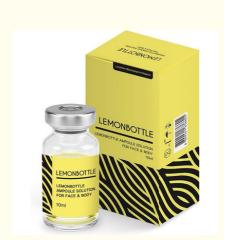

# Korea Fat Solution Lemon Bottle 10ml\*5 Fat Dissolving Online

Minimal swelling, minimal pain. Begins working immediately. This pack consist of 5 vials  $\times$  10ml